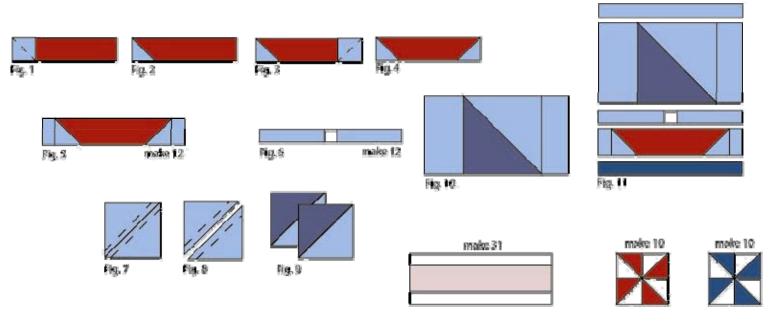

## Block Assembly:

- 1. Place one 2 ½" Fabric G square on the left side of one 2 ½" x 9 ½" Fabric E strip, right sides together (Fig. 1). Sew across the diagonal of the square from the upper left corner to the lower right corner (Fig. 1). Flip open the triangle formed and press (Fig. 2). Trim away the excess fabric from behind the triangle, leaving a ¼" seam allowance.
- Place another 2 ½" Fabric G square on the right side of the 2 ½" x 9 ½" Fabric E strip, right sides together (Fig. 3). Sew across the diagonal of the square from the upper right corner to the lower left corner (Fig. 3). Flip open the triangle formed and press (Fig. 4). Trim away the excess fabric from behind the triangle, leaving a ¼" seam allowance to make one Boat unit.
- 3. Sew one 1 1/2" x 2 1/2" Fabric G strip to each end of the boat unit to complete the 2 1/2" x 11 1/2" boat unit (Fig. 5).
- 4. Repeat Steps 1-3 to make twelve boat units total.
- 5. Sew one 1 ½" x 5 ½" Fabric G strip to each side of one 1 ½" Fabric D square to make one 1 ½" x 11 ½" Mast unit (Fig. 6). Repeat to make twelve Mast Units total
- 6. Place one 6 7/8" Fabric A square on top of one 6 7/8" Fabric G squares, right sides together. Draw a line across the diagonal of the top square (Fig. 7). Sew ¼" away from each side of the drawn diagonal line (Fig. 7). Cut the two squares apart on the drawn diagonal line (Fig. 8) to make two Fabric A sails (Fig. 9). Trim the units to measure 6 ½" square. Repeat to make four Fabric A Sails total.
- 7. Repeat Step 6 with two 6 7/8" Fabric B squares and two 6 7/8" Fabric G squares to make four Fabric B sails.
- 8. Repeat Step 6 with two 6 7/8" Fabric C squares and two 6 7/8" Fabric G squares to make four Fabric C sails.
- 9. Sew one 3 ½" x 6 ½" Fabric G strip to the left side of one Fabric A sail and one 2 ½" x 6 ½" Fabric G strip to the right side of one Fabric A sail as shown in Figure 10 to make one 6 ½" x 11 ½" Fabric A Sail Unit. Repeat to make three more Fabric A Sail Units.
- 10. Repeat Step 9 with four Fabric B sail units, four 3 ½" x 6 ½" Fabric G strips and four 2 ½" x 6 ½" Fabric G strips to make four Fabric B Sail Units.
- 11. Repeat Step 9 with four Fabric C sail units, four 3 ½" x 6 ½" Fabric G strips and four 2 ½" x 6 ½" Fabric G strips to make four Fabric C Sail Units.
- 12. Refer to Figure 11 to sew together one 1 ½" x 11 ½" Fabric F strip, one boat unit, one mast unit, one Fabric A sail and one 1 ½" x 11 ½" Fabric G strip to make one 11 ½" x 11 ½" Fabric A Block. Repeat to make three more Fabric A Blocks.
- 13. Repeat Step 12 to make four Fabric B Blocks and four Fabric C blocks.

## Sashing Strip Assembly:

- 14. Sew one 1 ½" x 42" Fabric D strip to each side of one 2 ½" x 42" Fabric L strip to create one D/L/D strip set. Repeat to make three strip sets. Cut the strip sets into thirty-one 4 ½" x 11 ½" sashing strips (Fig. 12).
- 15. Repeat Step 6 using one 2 7/8" Fabric I square and one 2 7/8" Fabric J square to create one I/J unit, trimmed to a 2 ½" square. Repeat to make forty I/J units total.
- 16. Repeat Step 6 using one 2 7/8" Fabric I square and one 2 7/8" Fabric K square to create one I/K unit, trimmed to a 2 ½" square. Repeat to make forty I/K units total.
- 17. Sew four I/J units together to make one I/J block (Fig. 13). Repeat to make ten I/J blocks total.
- 18. Sew four I/K units together to make one I/K block (Fig. 14). Repeat to make ten I/K blocks total.