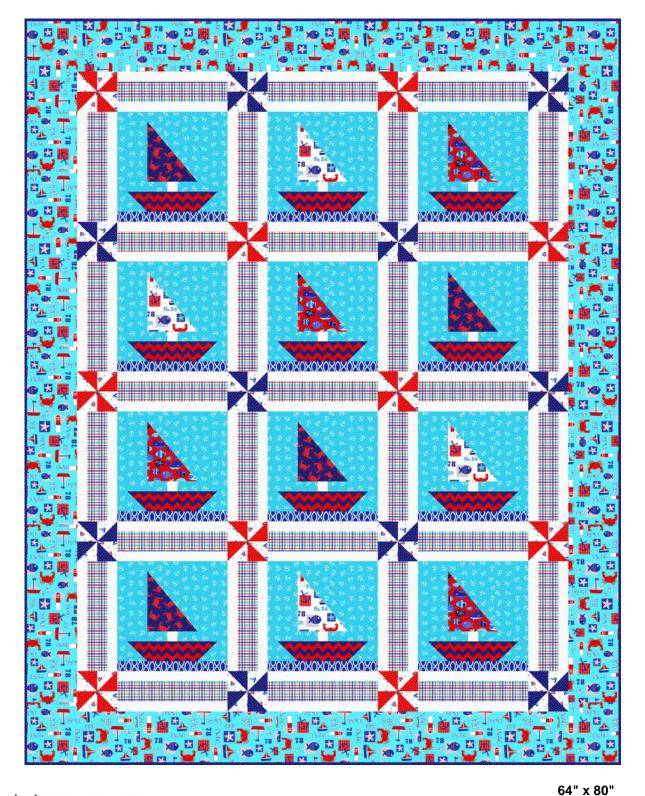

## Barnegat Bay

Fabric by Laura Berringer for Studio 37 Quilt by Heidi Pridemore

MARCUS ●●● Fabrics。

980 Avenue of the Americas, New York, NY 10018 • www.MarcusFabrics.com

**FABRIC REQUIREMENTS & CUTTING GUIDE** 

Finished Size: 59" x 74"

| Fabric A- Crabs9588-0110½ yardCut one 6 7/8" x 42" strip.Sub-cut two 6 7/8"squares.½ yardFabric B- White Tossed Beach9580-0146½ yardCut one 6 7/8" x 42" strip.Sub-cut two 6 7/8" squares.½ yardFabric C- Whales9587-0111¼ yardCut one 6 7/8" x 42" strip.Sub-cut two 6 7/8" squares.1-1/8 yardsFabric D- White Pin Dot9585-01461-1/8 yardsCut three 11 ½" x 42" strip.Sub-cut two 6 7/8" squares.1/3 yardCut one 1 ½" x 42" strip.Sub-cut two 1 ½" squares.3/8 yardFabric F- Red/Navy Zig Zag9582-01111/3 yardCut twelve 2 ½" x 9 ½" strips with the zig zag running across the width of the strip as showFabric F- Blue Ropes9583-01503/8 yardCut one 11 ½" x 42" strip.Sub-cut twelve 1 ½" x 11 ½" strips.Fabric G- Blue Anchors9586-01201 ½ yardsCut one 6 ½" x 42" strip.Sub-cut twelve 2 ½" x 6 ½" strips.Cut one 6 ½" x 42" strip.Sub-cut twelve 1 ½" x 11 ½" strips.Cut one 6 ½" x 42" strip.Sub-cut twelve 1 ½" x 11 ½" strips.Cut one 2 ½" x 42" strip.Sub-cut twelve 1 ½" x 11 ½" strips.Cut one 2 ½" x 42" strip.Sub-cut twelve 1 ½" x 2 ½" strips.Cut one 2 ½" x 42" strip.Sub-cut twelve 1 ½" x 11 ½" strips.Cut one 2 ½" x 42" strips.Sub-cut twelve 1 ½" x 4 ½" strips.Cut one 2 ½" x 42" strips.Sub-cut twelve 1 ½" x 5 ½" strips.Cut one 2 ½" x 42" strips.Sub-cut twelve 1 ½" x 5 ½" strips.Cut one 2 ½" x 42" strips.Sub-cut twel                                                                                                                                                                                                                                                    |                                                                                                                                                                                                                                                       |                                                                                                                                                                                                                           |                          |
|----------------------------------------------------------------------------------------------------------------------------------------------------------------------------------------------------------------------------------------------------------------------------------------------------------------------------------------------------------------------------------------------------------------------------------------------------------------------------------------------------------------------------------------------------------------------------------------------------------------------------------------------------------------------------------------------------------------------------------------------------------------------------------------------------------------------------------------------------------------------------------------------------------------------------------------------------------------------------------------------------------------------------------------------------------------------------------------------------------------------------------------------------------------------------------------------------------------------------------------------------------------------------------------------------------------------------------------------------------------------------------------------------------------------------------------------------------------------------------------------------------------------------------------------------------------------------------------------------------|-------------------------------------------------------------------------------------------------------------------------------------------------------------------------------------------------------------------------------------------------------|---------------------------------------------------------------------------------------------------------------------------------------------------------------------------------------------------------------------------|--------------------------|
| Cut one 6 7/8" x 42" strip. Sub-cut two 6 7/8" squares.   Fabric C- Whales 9587-0111 ¼ yard   Cut one 6 7/8" x 42" strip. Sub-cut two 6 7/8" squares. 1-1/8 yards   Cut one 1 ½" x 42" strip. Sub-cut into twelve 1 ½" squares. 1-1/8 yards   Cut one 1 ½" x 42" strip. Sub-cut into twelve 1 ½" squares. 1/3 yard   Cut welve 2 ½" x 9 ½" strips with the zig zag running across the width of the strip as show 7/8 yard   Fabric F- Blue Ropes 9583-0150 3/8 yard   Cut one 1 ½" x 42" strip. Sub-cut twelve 1 ½" x 11 ½" strips. 3/8 yard   Cut one 6 7/8" x 42" strip. Sub-cut six 6 7/8" squares. 1/2 yards   Cut one 6 7/8" x 42" strip. Sub-cut twelve 3 ½" x 6 ½" strips. 1/2 yards   Cut one 6 ½" x 42" strip. Sub-cut twelve 3 ½" x 6 ½" strips. 1/2 yards   Cut one 6 ½" x 42" strip. Sub-cut twelve 2 ½" x 6 ½" strips. 1/2 yards   Cut one 6 ½" x 42" strip. Sub-cut twelve 2 ½" x 6 ½" strips. 1/2 yards   Cut one 6 ½" x 42" strip. Sub-cut twenty-four 1 ½" x 1½" strips. 1/2 yards   Cut one 6 ½" x 42" strip. Sub-cut twenty-four 1 ½" x 1½" strips. 1/2 yards   Cut one 1 ½" x 42" strip. Sub-cut twenty 1 ½" x 1½" strip                                                                                                                                                                                                                                                                                                                                                                                                                                                             |                                                                                                                                                                                                                                                       |                                                                                                                                                                                                                           | ¼ yard                   |
| Cut one 6 7/8" x 42" strip. Sub-cut two 6 7/8" squares.Fabric D- White Pin Dot9585-01461-1/8 yardsCut there 11 ½" x 42" strips.Cut one 1 ½" x 42" strip. Sub-cut into twelve 1 ½" squares.Fabric E- Red/Navy Zig Zag9582-0111/3 yardCut twelve 2 ½" x 9 ½" strips with the zig zag running across the width of the strip as showFabric F- Blue Ropes9583-01503/8 yardCut one 11 ½" x 42" strip. Sub-cut twelve 1 ½" x 11 ½" strips.Fabric G- Blue Anchors9586-01201 ½ yardsCut one 6 %" x 42" strip. Sub-cut twelve 3 ½" x 6 ½" strips.Cut one 6 %" x 42" strip. Sub-cut twelve 3 ½" x 6 ½" strips.Cut one 6 ½" x 42" strip. Sub-cut twelve 2 ½" x 6 ½" strips.Cut one 6 ½" x 42" strip. Sub-cut twelve 1 ½" x 11 ½" strips.Cut one 6 ½" x 42" strip. Sub-cut twelve 1 ½" x 11 ½" strips.Cut one 6 ½" x 42" strip. Sub-cut twelve 1 ½" x 11 ½" strips.Cut one 2 ½" x 42" strip. Sub-cut twelve 1 ½" x 11 ½" strips.Cut two 2 ½" x 42" strip. Sub-cut twelve 1 ½" x 11 ½" strips.Cut two 2 ½" x 42" strip. Sub-cut twelve 1 ½" x 11 ½" strips.Cut two 2 ½" x 42" strip. Sub-cut twelve 1 ½" x 11 ½" strips.Cut two 2 ½" x 42" strips.Sub-cut twelve 1 ½" x 11 ½" strips.Cut two 2 ½" x 42" strips.Sub-cut twelve 1 ½" x 11 ½" strips.Fabric H- Blue Tossed Beach9580-011 <td></td> <td></td> <td>¼ yard</td>                                                                                                                                                                                                                                                                                              |                                                                                                                                                                                                                                                       |                                                                                                                                                                                                                           | ¼ yard                   |
| Cut three 11 ½" x 42" strips.<br>Cut one 1 ½" x 42" strip. Sub-cut into twelve 1 ½" squares.Fabric E- Red/Navy Zig Zag9582-01111/3 yard<br>Cut twelve 2 ½" x 9 ½" strips with the zig zag running across the width of the strip as showFabric F- Blue Ropes9583-01503/8 yard<br>Cut one 11 ½" x 42" strip.<br>Sub-cut twelve 1 ½" x 11 ½" strips.Fabric G- Blue Anchors9586-01201 ½ yardsCut one 6 ½" x 42" strip.<br>Sub-cut twelve 3 ½" x 6 ½" strips.Cut one 6 ½" x 42" strip.<br>Sub-cut twelve 2 ½" x 6 ½" strips.<br>Cut one 6 ½" x 42" strip.<br>Sub-cut twelve 2 ½" x 6 ½" strips.<br>Cut one 6 ½" x 42" strip.<br>Sub-cut twelve 2 ½" x 6 ½" strips.<br>Cut one 6 ½" x 42" strip.<br>Sub-cut twelve 2 ½" x 6 ½" strips.<br>Cut one 6 ½" x 42" strip.<br>Sub-cut twelve 1 ½" x 11 ½" strips.<br>Cut one 6 ½" x 42" strip.<br>Sub-cut twelve 1 ½" x 2 ½" strips.<br>Cut one 2 ½" x 42" strip.<br>Sub-cut twelve 1 ½" x 11 ½" strips.<br>Cut two 2 ½" x 42" strip.<br>Sub-cut twelve 1 ½" x 11 ½" strips.Fabric I- Blue Tossed Beach9580-01201 1/8 yards<br>Cut four 5 ½" x 42" strips.<br>Piece the strips together and cut two 5 ½" x 59 ½" strips.<br>Cut three 5 ½" x 42" strips.<br>Piece the strips together and cut two 5 ½" x 59 ½" strips.Fabric I- White Boats9585-0111½ yard<br>Cut two 2 7/8" x 42" strips.<br>Sub-cut twenty 2 7/8" squares.Fabric J- Red Pin Dot9585-01107/8 yard<br>Cut two 2 7/8" x 42" strips.<br>Sub-cut twenty 2 7/8" squares.Fabric L- Plaid9581-01507/8 yard<br>Cut two 2 7/8" x 42" strips.<br>Sub-cut twenty 2 7/8" squares.Fabric L- Plaid9581-01507/8 yar |                                                                                                                                                                                                                                                       |                                                                                                                                                                                                                           | ¼ yard                   |
| Cut twelve 2 ½" x 9 ½" strips with the zig zag running across the width of the strip as showFabric F- Blue Ropes9583-01503/8 yardCut one 11 ½" x 42" strip.Sub-cut twelve 1 ½" x 11 ½" strips.Fabric G- Blue Anchors9586-01201 ½ yardsCut one 6 ½" x 42" strip.Sub-cut twelve 1 ½" x 11 ½" strips.Cut one 6 ½" x 42" strip.Sub-cut twelve 2 ½" x 6 ½" strips.Cut one 6 ½" x 42" strip.Sub-cut twelve 2 ½" x 6 ½" strips.Cut one 6 ½" x 42" strip.Sub-cut twelve 2 ½" x 6 ½" strips.Cut one 6 ½" x 42" strip.Sub-cut twelve 2 ½" x 6 ½" strips.Cut one 6 ½" x 42" strip.Sub-cut twelve 1 ½" x 5 ½" strips.Cut one 6 ½" x 42" strip.Sub-cut twelve 1 ½" x 5 ½" strips.Cut one 6 ½" x 42" strip.Sub-cut twelve 1 ½" x 5 ½" strips.Cut one 6 ½" x 42" strip.Sub-cut twenty-four 1 ½" x 5 ½" strips.Cut one 6 ½" x 42" strip.Sub-cut twenty-four 1 ½" x 5 ½" strips.Cut one 6 ½" x 42" strip.Sub-cut twenty-four 1 ½" x 5 ½" strips.Cut one 1 ½" x 42" strip.Sub-cut twenty-four 1 ½" x 5 ½" strips.Cut one 11 ½" x 42" strips.Sub-cut twenty-four 1 ½" x 5 ½" strips.Cut twe to 5 ½" x 42" strips.Sub-cut twenty-four 1 ½" x 11 ½" strips.<                                                                                                                                                                                                                                                                                                                                                                                                                                                                  | Cut three 11 1/2" x 42" strips                                                                                                                                                                                                                        | S.                                                                                                                                                                                                                        | 1-1/8 yards              |
| Cut one 11 ½" x 42" strip.Sub-cut twelve 1 ½" x 11 ½" strips.Fabric G- Blue Anchors9586-01201 ½ yardsCut one 6 7/8" x 42" strip.Sub-cut six 6 7/8" squares.Cut one 6 ½" x 42" strip.Cut one 6 ½" x 42" strip.Sub-cut twelve 3 ½" x 6 ½" strips.Cut one 6 ½" x 42" strip.Cut one 5 ½" x 42" strip.Sub-cut twelve 2 ½" x 6 ½" strips.Cut one 5 ½" x 42" strip.Cut one 5 ½" x 42" strip.Sub-cut twenty-four 1 ½" x 2 ½" strips.Cut one 2 ½" x 42" strip.Cut one 2 ½" x 42" strip.Sub-cut twenty-four 2 ½" squares.Cut one 11 ½" x 42" strip.Cut one 11 ½" x 42" strip.Sub-cut twenty-four 2 ½" squares.11/8 yardsCut one 11 ½" x 42" strips.Sub-cut twelve 1 ½" x 11 ½" strips.11/8 yardsCut one 11 ½" x 42" strips.Sub-cut twelve 1 ½" x 11 ½" strips.11/8 yardsCut four 5 ½" x 42" strips.Sub-cut twelve 1 ½" x 11 ½" strips.11/8 yardsCut four 5 ½" x 42" strips.Piece the strips together and cut two 5 ½" x 69 ½" strips.Cut four 2 7/8" x 42" strips.Sub-cut forty 2 7/8" squares.Fabric I- White Boats9584-01463/8 yardCut four 2 7/8" x 42" strips.Sub-cut twenty 2 7/8" squares.Fabric J- Red Pin Dot9585-01507/8 yardCut two 2 7/8" x 42" strips.Sub-cut twenty 2 7/8" squares.Cut two 2 7/8" x 42" strips.Sub-cut twenty 2 7/8" squares.Cut two 2 1/8" x 42" strips.Sub-cut twenty 2 7/8" squares.Cut two 2 1/8" x 42" strips.Sub-cut twenty 2 7/8" squares.Cut two 2 1/8" x 42" strips.9587-01507/8 yard <td>, , ,</td> <td>0</td> <td>5</td>                                                                                                                                                   | , , ,                                                                                                                                                                                                                                                 | 0                                                                                                                                                                                                                         | 5                        |
| Cut one 6 7/8" x 42" strip.Sub-cut six 6 7/8" squares.Cut one 6 ½" x 42" strip.Sub-cut twelve 3 ½" x 6 ½" strips.Cut one 6 ½" x 42" strip.Sub-cut twelve 2 ½" x 6 ½" strips.Cut one 5 ½" x 42" strip.Sub-cut twenty-four 1 ½" x 5 ½" strips.Cut one 2 ½" x 42" strip.Sub-cut twenty-four 1 ½" x 2 ½" strips.Cut one 2 ½" x 42" strip.Sub-cut twenty-four 2 ½" squares.Cut one 11 ½" x 42" strip.Sub-cut twenty-four 2 ½" squares.Cut one 11 ½" x 42" strips.Sub-cut twelve 1 ½" x 11 ½" strips.Fabric H- Blue Tossed Beach 9580-0120 11/8 yardsCut four 5 ½" x 42" strips.Piece the strips together and cut two 5 ½" x 64 ½" strips.Cut four 5 ½" x 42" strips.Piece the strips together and cut two 5 ½" x 59 ½" strips.Cut four 2 7/8" x 42" strips.Sub-cut twenty 2 7/8" squares.Fabric I- White Boats9584-01463/8 yardCut two 2 7/8" x 42" strips.Sub-cut twenty 2 7/8" squares.Fabric J- Red Pin Dot9585-0111¼ yardCut two 2 7/8" x 42" strips.Sub-cut twenty 2 7/8" squares.Fabric K- Navy Pin Dot9585-01507/8 yardCut two 2 7/8" x 42" strips.Sub-cut twenty 2 7/8" squares.Fabric L- Plaid9581-01507/8 yardCut two 11 ½" x 42" strips.9587-01114 yards• Cut two 11 ½" x 42" strips.9587-01114 yards• Cut two 67" x 42" strips.Sew the strips together and trim to make one                                                                                                                                                                                                                                                                                                                       | •                                                                                                                                                                                                                                                     |                                                                                                                                                                                                                           | 5                        |
| Cut four 5 ½" x 42" strips. Piece the strips together and cut two 5 ½" x 64 ½" strips.Cut three 5 ½" x 42" strips. Piece the strips together and cut two 5 ½" x 59 ½" strips.Fabric I- White Boats9584-0146Cut four 2 7/8" x 42" strips. Sub-cut forty 2 7/8" squares.Fabric J- Red Pin Dot9585-0111Cut two 2 7/8" x 42" strips. Sub-cut twenty 2 7/8" squares.Fabric K- Navy Pin Dot9585-0150Cut two 2 7/8" x 42" strips. Sub-cut twenty 2 7/8" squares.Cut seven 2 ½" x 42" strips. Sub-cut twenty 2 7/8" squares.Cut two 11 ½" x 42" strips.Sub-cut two 11 ½" x 42" strips.Backing- Whales9587-0111• Cut two 67" x 42" strips. Sew the strips together and trim to make one                                                                                                                                                                                                                                                                                                                                                                                                                                                                                                                                                                                                                                                                                                                                                                                                                                                                                                                           | Cut one 6 7/8" x 42" strip.<br>Cut one 6 $\frac{1}{2}$ " x 42" strip. S<br>Cut one 6 $\frac{1}{2}$ " x 42" strip. S<br>Cut one 5 $\frac{1}{2}$ " x 42" strip. S<br>Cut one 2 $\frac{1}{2}$ " x 42" strip. S<br>Cut wo 2 $\frac{1}{2}$ " x 42" strips. | Sub-cut six 6 7/8" squares.<br>Sub-cut twelve 3 ½" x 6 ½" strips.<br>Sub-cut twelve 2 ½" x 6 ½" strips.<br>Sub-cut twenty-four 1 ½" x 5 ½" str<br>Sub-cut twenty-four 1 ½" x 2 ½" str<br>Sub-cut twenty-four 2 ½" squares | rips.<br>rips.           |
| Cut four 2 7/8" x 42" strips. Sub-cut forty 2 7/8" squares.Fabric J- Red Pin Dot9585-0111¼ yardCut two 2 7/8" x 42" strips. Sub-cut twenty 2 7/8" squares.Fabric K- Navy Pin Dot9585-01507/8 yardCut two 2 7/8" x 42" strips. Sub-cut twenty 2 7/8" squares.Cut two 2 7/8" x 42" strips. Sub-cut twenty 2 7/8" squares.Cut two 2 7/8" x 42" strips. Sub-cut twenty 2 7/8" squares.Cut two 2 7/8" x 42" strips for the binding.Fabric L- Plaid9581-01507/8 yardCut two 11 ½" x 42" strips.Backing- Whales9587-01114 yards• Cut two 67" x 42" strips. Sew the strips together and trim to make one                                                                                                                                                                                                                                                                                                                                                                                                                                                                                                                                                                                                                                                                                                                                                                                                                                                                                                                                                                                                         | Cut four 5 1/2" x 42" strips.                                                                                                                                                                                                                         | Piece the strips together and cut                                                                                                                                                                                         | two 5 ½" x 64 ½" strips. |
| Cut two 2 7/8" x 42" strips. Sub-cut twenty 2 7/8" squares.Fabric K- Navy Pin Dot9585-01507/8 yardCut two 2 7/8" x 42" strips. Sub-cut twenty 2 7/8" squares.Cut two 2 7/8" x 42" strips for the binding.Fabric L- Plaid9581-01507/8 yardCut two 11 ½" x 42" strips.Backing- Whales9587-01114 yards• Cut two 67" x 42" strips. Sew the strips together and trim to make one                                                                                                                                                                                                                                                                                                                                                                                                                                                                                                                                                                                                                                                                                                                                                                                                                                                                                                                                                                                                                                                                                                                                                                                                                              |                                                                                                                                                                                                                                                       |                                                                                                                                                                                                                           | 3/8 yard                 |
| Cut two 2 7/8" x 42" strips. Sub-cut twenty 2 7/8" squares.<br>Cut seven 2 ½" x 42" strips for the binding.Fabric L- Plaid9581-01507/8 yardCut two 11 ½" x 42" strips.Backing- Whales9587-01114 yards• Cut two 67" x 42" strips. Sew the strips together and trim to make one                                                                                                                                                                                                                                                                                                                                                                                                                                                                                                                                                                                                                                                                                                                                                                                                                                                                                                                                                                                                                                                                                                                                                                                                                                                                                                                            |                                                                                                                                                                                                                                                       |                                                                                                                                                                                                                           | ¼ yard                   |
| Cut two 11 <sup>1</sup> ⁄ <sub>2</sub> " x 42" strips.<br>Backing- Whales 9587-0111 4 yards<br>• Cut two 67" x 42" strips. Sew the strips together and trim to make one                                                                                                                                                                                                                                                                                                                                                                                                                                                                                                                                                                                                                                                                                                                                                                                                                                                                                                                                                                                                                                                                                                                                                                                                                                                                                                                                                                                                                                  | Cut two 2 7/8" x 42" strips.                                                                                                                                                                                                                          | Sub-cut twenty 2 7/8" squares.                                                                                                                                                                                            | 7/8 yard                 |
| Cut two 67" x 42" strips. Sew the strips together and trim to make one                                                                                                                                                                                                                                                                                                                                                                                                                                                                                                                                                                                                                                                                                                                                                                                                                                                                                                                                                                                                                                                                                                                                                                                                                                                                                                                                                                                                                                                                                                                                   |                                                                                                                                                                                                                                                       |                                                                                                                                                                                                                           | 7/8 yard                 |
|                                                                                                                                                                                                                                                                                                                                                                                                                                                                                                                                                                                                                                                                                                                                                                                                                                                                                                                                                                                                                                                                                                                                                                                                                                                                                                                                                                                                                                                                                                                                                                                                          | • Cut two 67" x 42" strips. S                                                                                                                                                                                                                         |                                                                                                                                                                                                                           | 5                        |