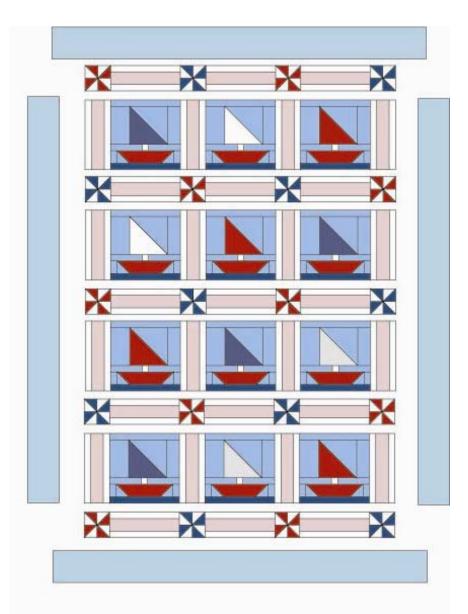

## Quilt Top Assembly (Refer to the quilt layout while assembling the quilt top)

- 19. Sew together two I/J blocks, two I/K blocks and three sashing strips to make one sashing row. Repeat to make five sashing rows total.
- 20. Refer to the quilt layout for block placement to sew together four sashing strips, one Block One, one Block Two and one Block Three to make one block row. Repeat to make four block rows total.
- 21. Sew the four block rows and five sashing rows together to complete the quilt top.
- 22. Sew one 5 ½" x 64 ½" Fabric H strip to each side of the quilt top. Sew one 5 ½" x 59 ½" Fabric H strip to the top and bottom of the quilt top.
- 23. Layer and quilt as desired.
- 24. Sew the seven 2 ½" x 42" Fabric K strips together, end to end with45° seams, to make the binding. Fold this long strip in half, lengthwise with wrong sides together, and press.
- 25. Bind as desired.