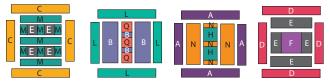

## BLOCKS - Square each block to 17-1/2"

1. Sew together (6) M 2-1/2" x 3-1/2" rectangles, (4) E 3-1/2" squares, (3) M 2-1/2" x 12-1/2" rectangles, (2) C 3" x 12-1/2" rectangles and (2) C 3" x 17-1/2" rectangles to make Block One.

2. Sew together (2) B 5" x 12-1/2" rectangles, (2) B 2" x 3-1/2" rectangles, (3) **Q** 3-1/2" squares, (2) **L** 3" x 12-1/2" rectangles and (2) L 3" x 17-1/2" rectangles to make Block Two.

3. Sew together (2) N 4-1/2" x 12-1/2" rectangles, (1) N 2" x 4-1/2" rectangle, (2) N 1-3/4" x 4-1/2" rectangles, (2) H 4-1/2" squares, (2) A 3" x 12-1/2" rectangles, and (2) A 3" x 17-1/2" rectangles to make **Block Three**.

4. Sew (1) F 6-1/2" square, (2) E 3-1/2" x 6-1/2" rectangles, (2) E 3-1/2" x 12-1/2" rectangles, (2) D 3" x 12-1/2" rectangles and (2) D 3" x 17-1/2" rectangles to make Block Four.