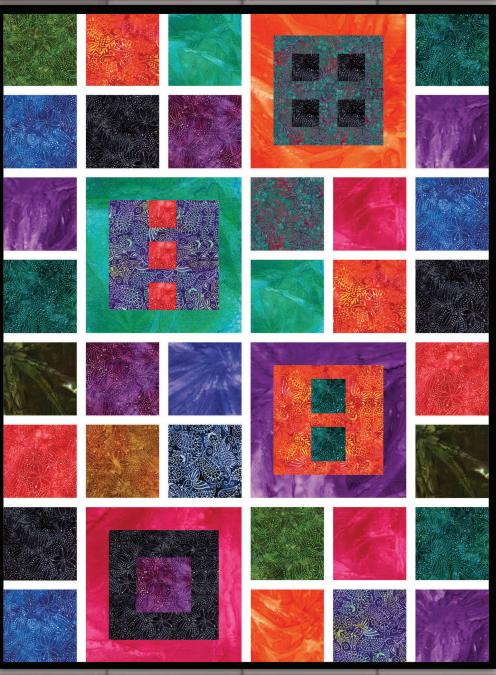

## BY AUDREY PAGE

© 2014 Audrey Page for Benartex, LLC

*4,3,2,1* is a modern Quilt using *Bali Island Jewels* triple-dyed fabrics. The entire quilt is made up of perfectly placed and brightly colored squares to make a cool and modern pattern that really pops!

Uses *Bali Island Jewels* collection by Benartex. FINISHED SIZE: 55" x 73".

THE QUILT SHOWN IS A DIGITAL REPRESENTATION. ACTUAL FABRIC REPEATS WILL VARY FROM DESIGN SHOWN.

| <u>SAMPLE</u>                                                                                                                                                                                                                                                                                                                                                                                                                                                                                                                                                                                                                                                                                                                                                                                                                                                                                                                                                                                                                                                                                                                                                                                                                                                                                                                                                                                                                                                                                                                                                                                                                                                                                                                                                                                                                                                                                                                                                                                                                                                                                                                  | K | EY/SKU                                        | QTY             | CUT                                                         | <b>CUT PIECES VIA WOF</b>                                                                                                   |
|--------------------------------------------------------------------------------------------------------------------------------------------------------------------------------------------------------------------------------------------------------------------------------------------------------------------------------------------------------------------------------------------------------------------------------------------------------------------------------------------------------------------------------------------------------------------------------------------------------------------------------------------------------------------------------------------------------------------------------------------------------------------------------------------------------------------------------------------------------------------------------------------------------------------------------------------------------------------------------------------------------------------------------------------------------------------------------------------------------------------------------------------------------------------------------------------------------------------------------------------------------------------------------------------------------------------------------------------------------------------------------------------------------------------------------------------------------------------------------------------------------------------------------------------------------------------------------------------------------------------------------------------------------------------------------------------------------------------------------------------------------------------------------------------------------------------------------------------------------------------------------------------------------------------------------------------------------------------------------------------------------------------------------------------------------------------------------------------------------------------------------|---|-----------------------------------------------|-----------------|-------------------------------------------------------------|-----------------------------------------------------------------------------------------------------------------------------|
|                                                                                                                                                                                                                                                                                                                                                                                                                                                                                                                                                                                                                                                                                                                                                                                                                                                                                                                                                                                                                                                                                                                                                                                                                                                                                                                                                                                                                                                                                                                                                                                                                                                                                                                                                                                                                                                                                                                                                                                                                                                                                                                                | A | Sand Wash<br>3694-66<br><i>Plum</i>           | 1/2 yd          | (3) 8-1/2'<br>(2) 3" x WOF<br>(2) 3" x 17                   | NOF strips, sub-cut<br>' squares<br>strips, sub-cut<br>7-1/2" strips and<br>2-1/2" rectangles                               |
|                                                                                                                                                                                                                                                                                                                                                                                                                                                                                                                                                                                                                                                                                                                                                                                                                                                                                                                                                                                                                                                                                                                                                                                                                                                                                                                                                                                                                                                                                                                                                                                                                                                                                                                                                                                                                                                                                                                                                                                                                                                                                                                                | B | Island Paisley<br>3695-66<br><i>Plum</i>      | 1/2 yd          | (1) 12-1/2" x<br>(2) 5" x 12<br>(1) 8-1/2'<br>(2) 2" x 3-   | WOF strip, sub-cut<br>2-1/2" rectangles,<br>'square and<br>1/2" rectangles                                                  |
|                                                                                                                                                                                                                                                                                                                                                                                                                                                                                                                                                                                                                                                                                                                                                                                                                                                                                                                                                                                                                                                                                                                                                                                                                                                                                                                                                                                                                                                                                                                                                                                                                                                                                                                                                                                                                                                                                                                                                                                                                                                                                                                                | С | Sand Wash<br>3694-33<br><i>Tangerine</i>      | 1/2 yd          | (2) 3" x 12<br>(1) 8-1/2'<br>(1) 3" x 17-1/                 | WOF strip, sub-cut<br>2-1/2" rectangles &<br>2 square<br>2" strip, sub-cut<br>2-1/2" rectangles                             |
| 1 de la compañía de l | D | Sand Wash<br>3694-22<br>Fuchsia               | 1/2 yd          | (1) 8-1/2" x V<br>(2) 8-1/2'<br>(2) 3" x 12<br>(1) 3" x WOF | VOF strip, sub-cut<br>'squares and<br>2-1/2" rectangles<br>strip, sub-cut<br>Y-1/2" rectangles                              |
|                                                                                                                                                                                                                                                                                                                                                                                                                                                                                                                                                                                                                                                                                                                                                                                                                                                                                                                                                                                                                                                                                                                                                                                                                                                                                                                                                                                                                                                                                                                                                                                                                                                                                                                                                                                                                                                                                                                                                                                                                                                                                                                                | E | Stippled Flow<br>3696-11<br><i>Midnight</i>   | 1/2 yd          | (3) 8-1/2'<br>(4) 3-1/2'<br>(1) 3-1/2" x V<br>(2) 3-1/2'    | NOF strip, sub-cut<br>' squares and<br>' squares<br>NOF strip, sub-cut<br>' x 6-1/2" rectangles &<br>' x 12-1/2" rectangles |
|                                                                                                                                                                                                                                                                                                                                                                                                                                                                                                                                                                                                                                                                                                                                                                                                                                                                                                                                                                                                                                                                                                                                                                                                                                                                                                                                                                                                                                                                                                                                                                                                                                                                                                                                                                                                                                                                                                                                                                                                                                                                                                                                | F | Plum                                          | Fat 1/4         | (2) 8-1/2" sq<br>(1) 6-1/2" sq                              |                                                                                                                             |
|                                                                                                                                                                                                                                                                                                                                                                                                                                                                                                                                                                                                                                                                                                                                                                                                                                                                                                                                                                                                                                                                                                                                                                                                                                                                                                                                                                                                                                                                                                                                                                                                                                                                                                                                                                                                                                                                                                                                                                                                                                                                                                                                | G | Stippled Flow<br>3696-55<br>Blue              | er<br>Fat 1/4   | (3) 8-1/2" sq                                               | uares                                                                                                                       |
|                                                                                                                                                                                                                                                                                                                                                                                                                                                                                                                                                                                                                                                                                                                                                                                                                                                                                                                                                                                                                                                                                                                                                                                                                                                                                                                                                                                                                                                                                                                                                                                                                                                                                                                                                                                                                                                                                                                                                                                                                                                                                                                                | H | Stippled Flow<br>3696-88<br><i>Teal</i>       | er<br>Fat 1/4   | (3) 8-1/2" sq<br>(2) 4-1/2" sq                              |                                                                                                                             |
|                                                                                                                                                                                                                                                                                                                                                                                                                                                                                                                                                                                                                                                                                                                                                                                                                                                                                                                                                                                                                                                                                                                                                                                                                                                                                                                                                                                                                                                                                                                                                                                                                                                                                                                                                                                                                                                                                                                                                                                                                                                                                                                                | Ι | Stippled Flow<br>3696-44<br><i>Green</i>      | er<br>Fat 1/4   | (2) 8-1/2" sq                                               | uares                                                                                                                       |
| 1 AN                                                                                                                                                                                                                                                                                                                                                                                                                                                                                                                                                                                                                                                                                                                                                                                                                                                                                                                                                                                                                                                                                                                                                                                                                                                                                                                                                                                                                                                                                                                                                                                                                                                                                                                                                                                                                                                                                                                                                                                                                                                                                                                           | J | Sand Wash<br>3694-44<br>Forest                | Fat 1/4         | (2) 8-1/2" sq                                               | uares                                                                                                                       |
|                                                                                                                                                                                                                                                                                                                                                                                                                                                                                                                                                                                                                                                                                                                                                                                                                                                                                                                                                                                                                                                                                                                                                                                                                                                                                                                                                                                                                                                                                                                                                                                                                                                                                                                                                                                                                                                                                                                                                                                                                                                                                                                                | K | Sand Wash<br>3694-55<br><i>Violet</i>         | Fat 1/4         | (1) 8-1/2" sq                                               | uare                                                                                                                        |
|                                                                                                                                                                                                                                                                                                                                                                                                                                                                                                                                                                                                                                                                                                                                                                                                                                                                                                                                                                                                                                                                                                                                                                                                                                                                                                                                                                                                                                                                                                                                                                                                                                                                                                                                                                                                                                                                                                                                                                                                                                                                                                                                | L | Sand Wash<br>3694-88<br><i>Teal</i>           | 1/2 yd          | (2) 8-1/2'<br>(2) 3" x 12<br>(1) 3" x WOF                   | NOF strip, sub-cut<br>2 squares and<br>2-1/2" rectangles<br>strip, sub-cut<br>7-1/2" rectangles                             |
|                                                                                                                                                                                                                                                                                                                                                                                                                                                                                                                                                                                                                                                                                                                                                                                                                                                                                                                                                                                                                                                                                                                                                                                                                                                                                                                                                                                                                                                                                                                                                                                                                                                                                                                                                                                                                                                                                                                                                                                                                                                                                                                                | Μ | Island Paisley<br>3695-88<br><i>Teal</i>      | 1/2 yd          | (1) 8-1/2'<br>(2) 2-1/2" x V<br>(3) 2-1/2'<br>(6)2-1/2"     | NOF strips, sub-cut<br>' x 12-1/2" rectangles &<br>x 3-1/2" rectangles                                                      |
|                                                                                                                                                                                                                                                                                                                                                                                                                                                                                                                                                                                                                                                                                                                                                                                                                                                                                                                                                                                                                                                                                                                                                                                                                                                                                                                                                                                                                                                                                                                                                                                                                                                                                                                                                                                                                                                                                                                                                                                                                                                                                                                                | N | Island Paisley<br>3695-33<br><i>Tangerine</i> | 1/2 yd          | (2) 8-1/2'<br>(2) 4-1/2" x V<br>(2) 4-1/2'<br>(1) 2" x 4-   | NOF strips, sub-cut<br>' x 12-1/2" rectangles,                                                                              |
|                                                                                                                                                                                                                                                                                                                                                                                                                                                                                                                                                                                                                                                                                                                                                                                                                                                                                                                                                                                                                                                                                                                                                                                                                                                                                                                                                                                                                                                                                                                                                                                                                                                                                                                                                                                                                                                                                                                                                                                                                                                                                                                                | 0 | Island Paisley<br>3695-55<br><i>Navy</i>      | Fat 1/4         | (1) 8-1/2" sq                                               | uare                                                                                                                        |
|                                                                                                                                                                                                                                                                                                                                                                                                                                                                                                                                                                                                                                                                                                                                                                                                                                                                                                                                                                                                                                                                                                                                                                                                                                                                                                                                                                                                                                                                                                                                                                                                                                                                                                                                                                                                                                                                                                                                                                                                                                                                                                                                | Р | Stippled Flow<br>3696-33<br><i>Golden</i>     | er<br>Fat 1/4   | (1) 8-1/2" sq                                               | uares                                                                                                                       |
|                                                                                                                                                                                                                                                                                                                                                                                                                                                                                                                                                                                                                                                                                                                                                                                                                                                                                                                                                                                                                                                                                                                                                                                                                                                                                                                                                                                                                                                                                                                                                                                                                                                                                                                                                                                                                                                                                                                                                                                                                                                                                                                                | Q | Stippled Flow<br>3696-10<br><i>Red</i>        | er<br>Fat 1/4   | (2) 8-1/2" sq<br>(3) 3-1/2" sq                              |                                                                                                                             |
|                                                                                                                                                                                                                                                                                                                                                                                                                                                                                                                                                                                                                                                                                                                                                                                                                                                                                                                                                                                                                                                                                                                                                                                                                                                                                                                                                                                                                                                                                                                                                                                                                                                                                                                                                                                                                                                                                                                                                                                                                                                                                                                                | R | Solid Black<br>3000H-12<br><i>Black</i>       | 7/8 yd          | (7) 1-1/2" x V<br>(7) 2-1/4" x V                            | NOF strips*<br>NOF strips, BINDING                                                                                          |
|                                                                                                                                                                                                                                                                                                                                                                                                                                                                                                                                                                                                                                                                                                                                                                                                                                                                                                                                                                                                                                                                                                                                                                                                                                                                                                                                                                                                                                                                                                                                                                                                                                                                                                                                                                                                                                                                                                                                                                                                                                                                                                                                | S | Mayflower Mu<br>1861-09<br><i>White/White</i> | ıslin<br>3/4 yd | (20) 1-1/2<br>(8) 1-1/2'                                    | WOF strips, sub-cut<br>2" x 8-1/2" strips,<br>2" x 17-1/2" strips and<br>2" x 26-1/2" strips<br>NOF *                       |

## **QUILT ASSEMBLY**

5. Refer to Quilt Diagram to sew A-Q 8-1/2" squares, Blocks One - Four and **S** sashing strips together to make the quilt top.

BORDER ASSEMBLY MEASURE WIDTH AND LENGTH OF THE QUILT TOP TO ENSURE R BORDER SIZES, BELOW ARE OUR CUTTING SIZES.