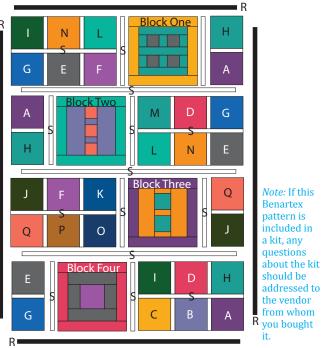

## BLOCKS - Square each block to 17-1/2"

1. Sew together (6) M 2-1/2" x 3-1/2" rectangles, (4) E 3-1/2" squares, (3) M 2-1/2" x 12-1/2" rectangles, (2) C 3" x 12-1/2" rectangles and (2) C 3" x 17-1/2" rectangles to make Block One.

2. Sew together (2) B 5" x 12-1/2" rectangles, (2) B 2" x 3-1/2" rectangles, (3) **Q** 3-1/2" squares, (2) **L** 3" x 12-1/2" rectangles and (2) L 3" x 17-1/2" rectangles to make Block Two.

3. Sew together (2) N 4-1/2" x 12-1/2" rectangles, (1) N 2" x 4-1/2" rectangle, (2) N 1-3/4" x 4-1/2" rectangles, (2) H 4-1/2" squares, (2) A 3" x 12-1/2" rectangles, and (2) A 3" x 17-1/2" rectangles to make **Block Three**.

4. Sew (1) F 6-1/2" square, (2) E 3-1/2" x 6-1/2" rectangles, (2) E 3-1/2" x 12-1/2" rectangles, (2) D 3" x 12-1/2" rectangles and (2) D 3" x 17-1/2" rectangles to make Block Four.

## **QUILT ASSEMBLY**

5. Refer to Quilt Diagram to sew A-Q 8-1/2" squares, Blocks One - Four and **S** sashing strips together to make the quilt top.

BORDER ASSEMBLY MEASURE WIDTH AND LENGTH OF THE QUILT TOP TO ENSURE R BORDER SIZES, BELOW ARE OUR CUTTING SIZES.