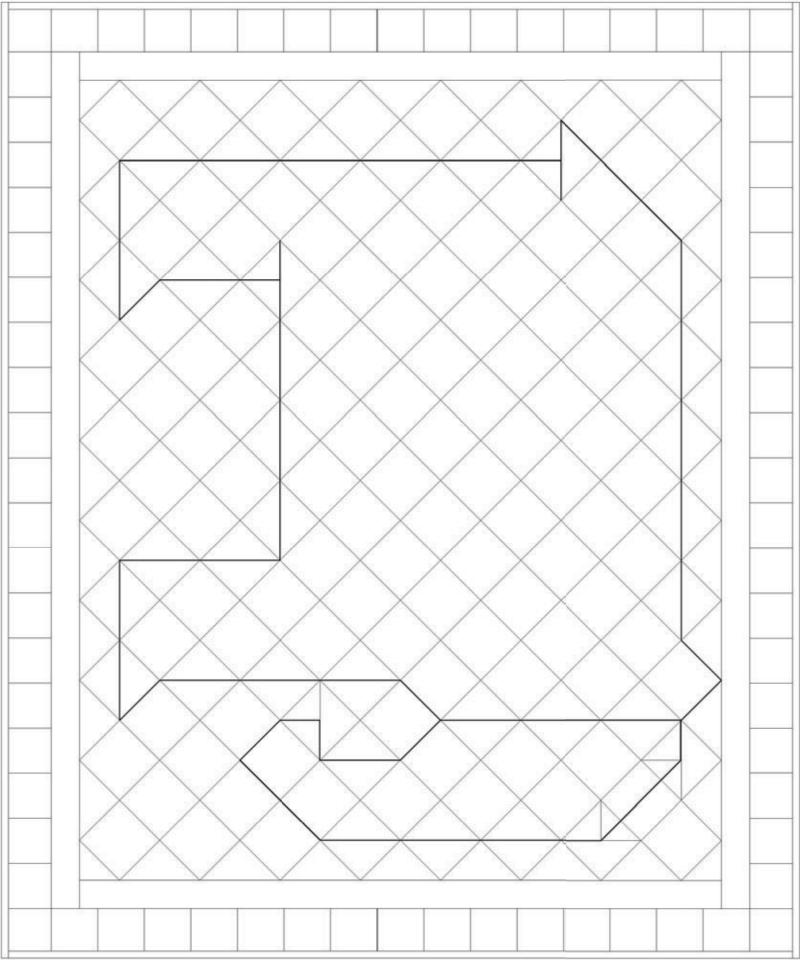

#### **Quilt Construction**

Refer to the elephant photo and diagram for fabric placement.

You will be piecing the squares and the HST's in diagonal rows.

To keep the process simple, we find it best to create any special blocks (using either the 3 5/8" or the 2 7/8" HST) as you come to them. Your first special piecing will occur in Row 6.

Start in the bottom left-hand corner. Orient the direction of the HST by looking at the quilt diagram and attach a 5" background HST to the opposite sides of a 5" background square.

Attach the long edge of a 3 5/8" HST to the left side of the previous. You have just created the first 2 rows. Continue on to the third row again referring to the photo and the diagram, for the correct angles to position the pieces.

As you complete one diagonal row, you may choose to attach to the previous row, just to keep organized.

When you get to the middle of the 6<sup>th</sup> row, you will come to your first pieced square. Take (1) Fabric A (3 5/8") HST piece and attach to (1) Fabric P (3 5/8") HST piece. Attach a Fabric A (5" HST) piece, long sides together. Continue.

You will have a similar piecing situation near the end of the 8<sup>th</sup> row.

Continue adding squares to this row.

Add a Fabric P (3 5/8" HST) piece to the top of the 9<sup>th</sup> row.

At this point you may wish to put this half of the quilt aside and start a second half to reduce bulk while sewing.

When you get to the 12<sup>th</sup> row you will have some more custom piecing to create. Sew (1) Fabric M (3 5/8" HST) to a Fabric P 3 5/8" HST) together. Then add a Fabric M (5" HST) at long edges.

More custom piecing comes in Row 17. Be aware that though the 2 squares look identical, they are not. They are mirrored. It is easiest to refer to the photo for exact fabric placements.

Note that one square in that row is made from (2) 4  $\frac{1}{2}$  x 2  $\frac{3}{8}$ " rectangles, using Fabrics O and P.

Finish the top right corner with a Fabric P 3 5/8" HST.

Attach the two halves together in the middle.