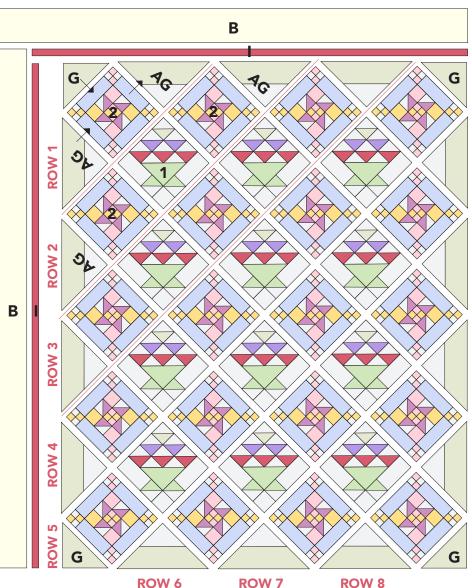

#### **QUILT ASSEMBLY** Quilt top is assembled diagonally.

**13.** Sew together Blocks One, Blocks Two, **AG** Triangles and **G** 9-1/2" HSTs into eight diagonal rows as shown in Quilt Diagram below. *Note proper placement of units.* 

**14. I Border:** From long I 1-1/2" strip subcut (2) at 1-1/2" x 85" and sew one to sides of quilt top. Subcut (2) strips at 1-1/2" x 70" and sew one top and bottom of quilt top.

**15. B Border:** For following step, If possible, match fabric print. From long **B** 4" strip subcut (2) 4" x 87" strips and from long **B** 5-1/2" strip subcut (2) 5-1/2" x 77" strips. Sew 4" strips to sides of quilt top and 5-12" strips to top and to bottom of quilt top. Press seams outward.

**QUILT DIAGRAM** 

**FINISHING:** Layer quilt top, batting and backing together to form quilt sandwich. Baste and quilt as desired. Bind using **H** 2-1/4" strips.