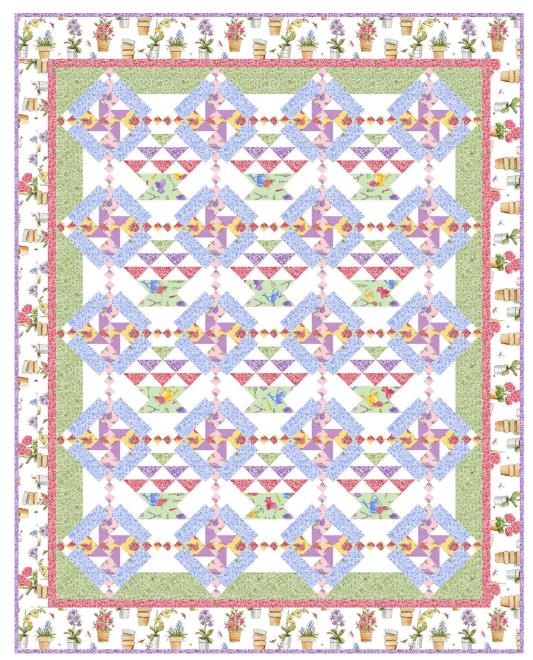

designed by Natalie Crabtree featuring *Greenhouse* fabric collection by Whistler Studios <sub>SIZE</sub>: 77" x 97"

PLEASE NOTE: BEFORE MAKING YOUR PROJECT, CHECK FOR ANY PATTERN UPDATES AT WINDHAMFABRICS.COM'S FREE PROJECTS SECTION.

#### **QUILT ASSEMBLY** Quilt top is assembled diagonally.

**13.** Sew together Blocks One, Blocks Two, **AG** Triangles and **G** 9-1/2" HSTs into eight diagonal rows as shown in Quilt Diagram below. *Note proper placement of units.* 

**14. I Border:** From long I 1-1/2" strip subcut (2) at 1-1/2" x 85" and sew one to sides of quilt top. Subcut (2) strips at 1-1/2" x 70" and sew one top and bottom of quilt top.

**15. B Border:** For following step, If possible, match fabric print. From long **B** 4" strip subcut (2) 4" x 87" strips and from long **B** 5-1/2" strip subcut (2) 5-1/2" x 77" strips. Sew 4" strips to sides of quilt top and 5-12" strips to top and to bottom of quilt top. Press seams outward.

**QUILT DIAGRAM** 

**FINISHING:** Layer quilt top, batting and backing together to form quilt sandwich. Baste and quilt as desired. Bind using **H** 2-1/4" strips.