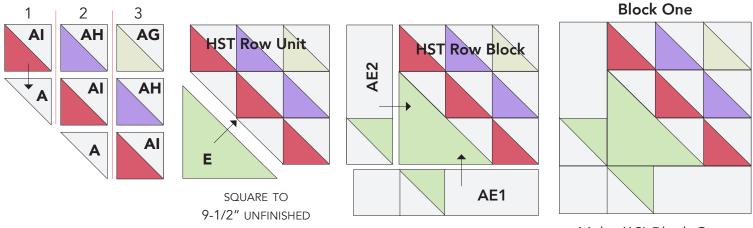

#### BLOCK ASSEMBLY

**1. HST Units:** Place **A** and **E** 4" squares right sides together, with **A** on top. Sew a ¼" seam away from drawn line on both sides, as shown in diagram. Cut on drawn line to yield (2) **AE** HST units. Square units 3-1/2" unfinished. Make (24) **AE** HST units. Set aside.

Repeat step to make following HST units:

**2. AE Side Units:** Sew together (1) **AE** HST and (1) **A** 3-1/2" x 6-1/2" rectangle as shown in diagram. *Note proper rotation of AE unit.* Make (12) **AE1** and (12) **AE2** Side Units.

3. Add (1) A 3-1/2" square to left side of AE1 unit. Make (12) A-AE1 units.

**4. HST Row Unit:** Sew together (2) **A** 4" HSTs, (1) **AG**, (2) **AH** and (3) **AI** HST units in three rows as shown in diagram. Sew rows together.

**5. HST Row Block:** Add (1) **E** 7" HST to end of HST Row Unit. Press seam towards **E** fabric. Square unit to 9-1/2" unfinished.

**6. Block One:** Sew (1) **AE1** and (1) **AE2** units to HST Row Block as shown below. *Note proper rotation of* **AE** *units.* Block One should measure 12-1/2" unfinished.

Make (12) Block Ones

LOEACE.