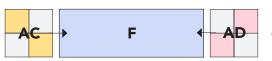

**8.** Similar to **AC** 4-Patch Unit assembly make (40) **AD** units, using 1-5/8" wide strips and (20) **CD** units, using 1-3/4" strips as shown below:

**10. F Unit:** Sew (1) **AC** and (1) **AD** 4-Patch unit to short ends of (1) **F** 2-3/4" x 8" rectangle. *Note proper rotation of* 4-Patch units. Make (40) **F** units. Set aside.