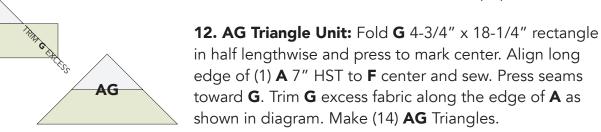

3. Add (1) A 3-1/2" square to left side of AE1 unit. Make (12) A-AE1 units.

**4. HST Row Unit:** Sew together (2) **A** 4" HSTs, (1) **AG**, (2) **AH** and (3) **AI** HST units in three rows as shown in diagram. Sew rows together.

**5. HST Row Block:** Add (1) **E** 7" HST to end of HST Row Unit. Press seam towards **E** fabric. Square unit to 9-1/2" unfinished.

**6. Block One:** Sew (1) **AE1** and (1) **AE2** units to HST Row Block as shown below. *Note proper rotation of* **AE** *units.* Block One should measure 12-1/2" unfinished.