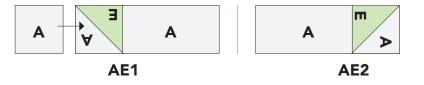

Repeat step to make following HST units:

**2. AE Side Units:** Sew together (1) **AE** HST and (1) **A** 3-1/2" x 6-1/2" rectangle as shown in diagram. *Note proper rotation of AE unit.* Make (12) **AE1** and (12) **AE2** Side Units.

3. Add (1) A 3-1/2" square to left side of AE1 unit. Make (12) A-AE1 units.

**4. HST Row Unit:** Sew together (2) **A** 4" HSTs, (1) **AG**, (2) **AH** and (3) **AI** HST units in three rows as shown in diagram. Sew rows together.