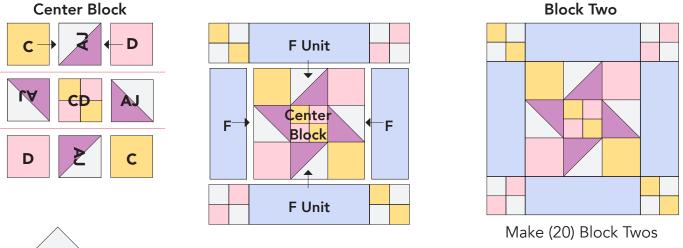

**9. AJ HST Unit:** Similar to HST unit assembly from step 1. make (80) **AJ** HST units using (40) **A** and (40) **J** 3-1/2" squares. Units should measure 3" unfinished.

**10. Center Block:** Sew together (2) **C** and (2) **D** 3" squares, (4) **AJ** HST units, and (1) **CD** 4-Patch as shown in diagram. Center Block should measure 8" unfinished. Make (20) Center Blocks.

**11. Block Two:** Sew to Center Block (2) **F** 2-3/4" x 8" rectangles and (2) **F** Units as shown in diagram. Square should measure 12-1/2" unfinished. Make (20) Block Twos.