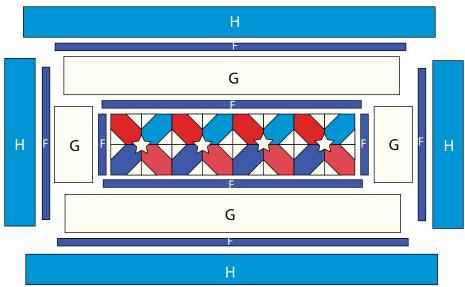

#### **Runner Top Assembly**

(Refer to the Figure 10 while assembling.)

- 13. Sew (1) 1 ½" x 8 ½" Fabric F strip to each side of the Center Block. Sew (1) 1 ½" x 34 ½" Fabric F strip to the top and to the bottom of the Center Block.
- 14. Sew (1) 5 ½" x 10 ½" Fabric G strip to each side of the Center Block. Sew (1) 5 ½" x 44 ½" Fabric G strip to the top and to the bottom of the Center Block.
- 15. Sew (1) 1 ½" x 20 ½" Fabric F strip to each side of the Center Block. Sew (1) 1 ½" x 46 ½" Fabric F strip to the top and to the bottom of the Center Block.
- 16. Sew (1) 4 ½" x 22 ½" Fabric H strip to each side of the Center Block. Sew (1) 4 ½" x 54 ½" Fabric H strip to the top and to the bottom of the Center Block to make the runner
- 17. Repeat Steps 8-11 and press the remaining stars onto the runner top as shown in Figure 11.
- 18. Layer and quilt as desired.
- 19. Sew the (5) 2 ½" x WOF Fabric L strips together, end to end with 45-degree seams, to make the binding. Fold this long strip in half lengthwise with wrong sides together and press.
- 20. Bind as desired.

Fig. 10

Fig. 11