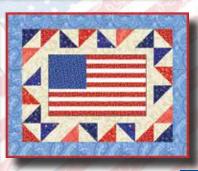

Finished Runner Size: 54" x 30" Finished Place Mat Size: 19" x 15"

#### **Runner Top Assembly**

(Refer to the Figure 10 while assembling.)

- 13. Sew (1) 1 ½" x 8 ½" Fabric F strip to each side of the Center Block. Sew (1) 1 ½" x 34 ½" Fabric F strip to the top and to the bottom of the Center Block.
- 14. Sew (1) 5 ½" x 10 ½" Fabric G strip to each side of the Center Block. Sew (1) 5 ½" x 44 ½" Fabric G strip to the top and to the bottom of the Center Block.
- 15. Sew (1) 1 ½" x 20 ½" Fabric F strip to each side of the Center Block. Sew (1) 1 ½" x 46 ½" Fabric F strip to the top and to the bottom of the Center Block.
- 16. Sew (1) 4 ½" x 22 ½" Fabric H strip to each side of the Center Block. Sew (1) 4 ½" x 54 ½" Fabric H strip to the top and to the bottom of the Center Block to make the runner
- 17. Repeat Steps 8-11 and press the remaining stars onto the runner top as shown in Figure 11.
- 18. Layer and quilt as desired.
- 19. Sew the (5) 2 ½" x WOF Fabric L strips together, end to end with 45-degree seams, to make the binding. Fold this long strip in half lengthwise with wrong sides together and press.
- 20. Bind as desired.