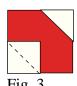

- 2. Follow Figure 3 for the seam direction to add a 2 ½" Fabric E square to the lower left corner of the 4 ½" Fabric A square to make (1) A block (Fig. 4).
- 3. Repeat Steps 1-2 to make (4) A blocks total.