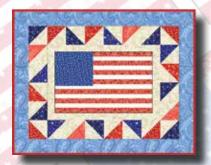

Finished Runner Size: 54" x 30" Finished Place Mat Size: 19" x 15"

#### **Runner Top Assembly**

(Refer to the Figure 10 while assembling.)

- 13. Sew (1) 1 ½" x 8 ½" Fabric F strip to each side of the Center Block. Sew (1) 1 ½" x 34 ½" Fabric F strip to the top and to the bottom of the Center Block.
- 14. Sew (1) 5 ½" x 10 ½" Fabric G strip to each side of the Center Block. Sew (1) 5 ½" x 44 ½" Fabric G strip to the top and to the bottom of the Center Block.
- 15. Sew (1) 1 ½" x 20 ½" Fabric F strip to each side of the Center Block. Sew (1) 1 ½" x 46 ½" Fabric F strip to the top and to the bottom of the Center Block.
- 16. Sew (1) 4 ½" x 22 ½" Fabric H strip to each side of the Center Block. Sew (1) 4 ½" x 54 ½" Fabric H strip to the top and to the bottom of the Center Block to make the runner
- 17. Repeat Steps 8-11 and press the remaining stars onto the runner top as shown in Figure 11.
- 18. Layer and quilt as desired.
- 19. Sew the (5) 2 ½" x WOF Fabric L strips together, end to end with 45-degree seams, to make the binding. Fold this long strip in half lengthwise with wrong sides together and press.
- 20. Bind as desired.