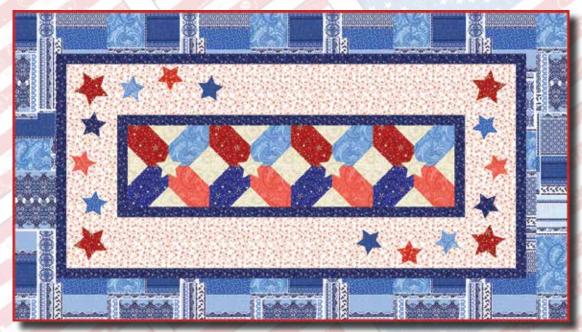

Finished Runner Size: 54" x 30" Finished Place Mat Size: 19" x 15"

#### **Runner Materials**

| ⅓ yard                              | Stars w/Swirl - Red (A)          | 9813XW-88 |
|-------------------------------------|----------------------------------|-----------|
| 1/4 yard                            | Allover Paisley - Royal Blue (B) | 9945-71   |
| 1/4 yard                            | Stars w/Swirl - Navy (C)         | 9813XW-77 |
| 1/4 yard                            | Allover Paisley - Red (D)        | 9945-88   |
| 1/4 yard                            | Stars w/Swirl - Cream (E)        | 9813XW-44 |
| ½ yard                              | Vine Allover - Navy (F)          | 9943-77   |
| 3/4 yard                            | Vine Allover - White (G)         | 9943-08   |
| 3/4 yard                            | Patchwork - Blue/White (H)       | 9946-70   |
| 1/8 yard                            | Denim Texture - Dark Blue (I)    | 9947-77   |
| 1/8 yard                            | Vine Allover - Red (J)           | 9943-88   |
| 1/8 yard                            | Star Ditzy - Royal Blue (K)      | 9944-71   |
| ½ yard                              | Denim Texture - Red (L)          | 9947-88*  |
| 1 <sup>3</sup> / <sub>4</sub> yards | Patchwork - Red/White (Backing)  | 9946-80   |

#### **Runner Top Assembly**

(Refer to the Figure 10 while assembling.)

- 13. Sew (1) 1 ½" x 8 ½" Fabric F strip to each side of the Center Block. Sew (1) 1 ½" x 34 ½" Fabric F strip to the top and to the bottom of the Center Block.
- 14. Sew (1) 5 ½" x 10 ½" Fabric G strip to each side of the Center Block. Sew (1) 5 ½" x 44 ½" Fabric G strip to the top and to the bottom of the Center Block.
- 15. Sew (1) 1 ½" x 20 ½" Fabric F strip to each side of the Center Block. Sew (1) 1 ½" x 46 ½" Fabric F strip to the top and to the bottom of the Center Block.
- 16. Sew (1) 4 ½" x 22 ½" Fabric H strip to each side of the Center Block. Sew (1) 4 ½" x 54 ½" Fabric H strip to the top and to the bottom of the Center Block to make the runner
- 17. Repeat Steps 8-11 and press the remaining stars onto the runner top as shown in Figure 11.
- 18. Layer and quilt as desired.
- 19. Sew the (5) 2 ½" x WOF Fabric L strips together, end to end with 45-degree seams, to make the binding. Fold this long strip in half lengthwise with wrong sides together and press.
- 20. Bind as desired.