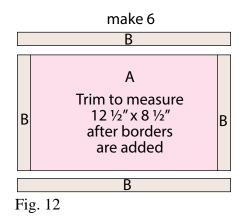

#### **Place Mat Sewing Instructions**

21. Sew (1) 1 3/4" x 7" Fabric B strip to each side of (1) 11" x 7" Fabric A block. Sew (1) 1 3/4" x 13 1/2" Fabric B strip to the top and to the bottom of the Fabric A block. Trim the block to measure 12 ½" x 8 ½" to make one A block (Fig. 12). Repeat to make (6) A blocks total.