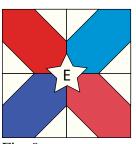

make 4

Fig. 7

7. Sew (1) A Block, (1) B block, (1) C block and (1) D block together to make (1) pieced Block (Fig. 8). Repeat to make (4) pieced Blocks total.

- 8. Following the manufacturer's instructions, trace the listed number of each template onto the paper side of the fusible web. Roughly cut out each template about 1/8" outside the drawn lines.
- 9. Press each template onto the wrong side of the fabrics as listed on the templates. Cut out each template on the drawn lines. make 4
- 10. Refer to the quilt photo to arrange and press (1) Fabric E small star into the center of each pieced Block (Fig. 9).

- 11. Finish the raw edges of each star with a decorative stitch such as a buttonhole or satin stitch to complete the (4) Star Blocks.
- 12. Sew the (4) Star Blocks together to make the Center Block.