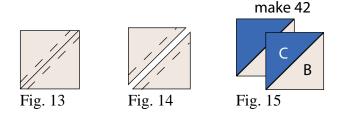

22. Place (1) 2 1/8" Fabric B square on top of (1) 2 1/8" Fabric C square, right sides together. Draw a line across the diagonal of the top square (Fig. 13). Sew ¼" away from each side of the drawn diagonal line (Fig. 13). Cut the two squares apart on the drawn diagonal line (Fig. 14) to make (2) CB units (Fig. 15). Trim the CB units to measure 2 ½" square. Repeat to make (42) CB units total.