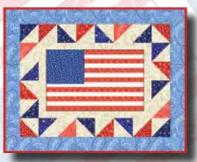

#### Place Mat Materials (6 place mats)

| 1 panel              | Flag Panel - Red/Blue (A)          | 9940P-87  |
|----------------------|------------------------------------|-----------|
| 1 yard               | Stars w/Swirl - Cream (B)          | 9813XW-44 |
| 1/4 yard             | Vine Allover - Navy (C)            | 9943-77   |
| 1/8 yard             | Star Ditzy - Red (D)               | 9944-88   |
| 1/8 yard             | Vine Allover - Red (E)             | 9943-88   |
| 1/4 yard             | Stars w/Swirl - Navy (F)           | 9813XW-77 |
| 1/8 yard             | Allover Paisley - Red (G)          | 9945-88   |
| <sup>2</sup> ∕₃ yard | Allover Paisley - Royal Blue (H)   | 9945-71   |
| 1 yard               | Denim Texture - Red (I)            | 6647-88*  |
| 2 yards              | Paisley Ombre - Red/Blue (Backing) | 9941-87   |

#### **Place Mat Sewing Instructions**

21. Sew (1) 1 3/4" x 7" Fabric B strip to each side of (1) 11" x 7" Fabric A block. Sew (1) 1 3/4" x 13 1/2" Fabric B strip to the top and to the bottom of the Fabric A block. Trim the block to measure 12 ½" x 8 ½" to make one A block (Fig. 12). Repeat to make (6) A blocks total.

#### **Place Mat Top Assembly** (Refer to the Figure 20 while assembling.)

- 27. Sew (4) assorted half-square units together. Repeat to make a second strip. Sew (1) strip to each side of (1) A block.
- 28. Sew (8) assorted half-square units together. Repeat to make a second strip. Sew the strips to the top and to the bottom of the A block.
- 29. Sew (1) 2" x 12 1/2" Fabric H strip to each side of the A block. Sew (1) 2" x 19 ½" Fabric H strip to the top and to the bottom of the A block to make (1) Place Mat top.
- 30. Repeat Steps 27-29 to make (6) Place Mat tops total.