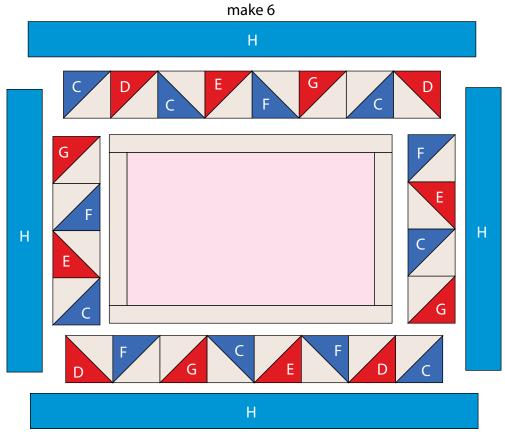

#### **Runner Top Assembly**

(Refer to the Figure 10 while assembling.)

- 13. Sew (1) 1 ½" x 8 ½" Fabric F strip to each side of the Center Block. Sew (1) 1 ½" x 34 ½" Fabric F strip to the top and to the bottom of the Center Block.
- 14. Sew (1) 5 ½" x 10 ½" Fabric G strip to each side of the Center Block. Sew (1) 5 ½" x 44 ½" Fabric G strip to the top and to the bottom of the Center Block.
- 15. Sew (1) 1 ½" x 20 ½" Fabric F strip to each side of the Center Block. Sew (1) 1 ½" x 46 ½" Fabric F strip to the top and to the bottom of the Center Block.
- 16. Sew (1) 4 ½" x 22 ½" Fabric H strip to each side of the Center Block. Sew (1) 4 ½" x 54 ½" Fabric H strip to the top and to the bottom of the Center Block to make the runner
- 17. Repeat Steps 8-11 and press the remaining stars onto the runner top as shown in Figure 11.
- 18. Layer and quilt as desired.
- 19. Sew the (5) 2 ½" x WOF Fabric L strips together, end to end with 45-degree seams, to make the binding. Fold this long strip in half lengthwise with wrong sides together and press.
- 20. Bind as desired.

Fig. 10

Fig. 11