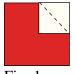

#### **Runner Sewing Instructions**

1. Place (1) 2 1/2" Fabric E square on the top right corner of (1) 4 ½" Fabric A square, right sides together (Fig. 1). Sew across the diagonal of the smaller square from the upper left corner to the lower right corner (Fig. 1). Flip open the triangle formed and press (Fig. 2). Trim away the excess fabric from behind the triangle 1/4" away from the sewn seam.