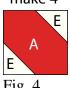

- 2. Follow Figure 3 for the seam direction to add a 2 ½" Fabric E square to the lower left corner of the 4 ½" Fabric A square to make (1) A block (Fig. 4).
- 3. Repeat Steps 1-2 to make (4) A blocks total.