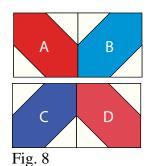

make 4

Fig. 7

7. Sew (1) A Block, (1) B block, (1) C block and (1) D block together to make (1) pieced Block (Fig. 8). Repeat to make (4) pieced Blocks total.

- 8. Following the manufacturer's instructions, trace the listed number of each template onto the paper side of the fusible web. Roughly cut out each template about 1/8" outside the drawn lines.
- 9. Press each template onto the wrong side of the fabrics as listed on the templates. Cut out each template on the drawn lines. make 4
- 10. Refer to the quilt photo to arrange and press (1) Fabric E small star into the center of each pieced Block (Fig. 9).