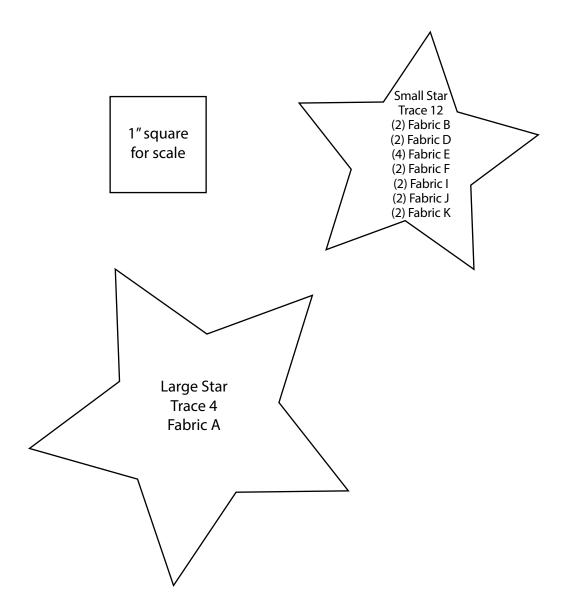

#### From the Stars w/Swirl - Red (A), cut:

- (1) 4 ½" x WOF strip. Sub-cut strip into (4) 4 ½" squares.
- See instructions to cut (4) large stars.

#### From the Allover Paisley - Royal Blue (B), cut:

- (1) 4 ½" x WOF strip. Sub-cut strip into (4) 4 ½" squares.
- See instructions to cut (2) small stars.

#### From the Allover Paisley - Red (D), cut:

- (1) 4 ½" x WOF strip. Sub-cut strip into (4) 4 ½" squares.
- See instructions to cut (2) small stars.

#### From the Stars w/Swirl - Cream (E), cut:

- (2) 2 ½" x WOF strips. Sub-cut strips into (32) 2 ½" squares.
- See instructions to cut (4) small stars.

#### From the Vine Allover - Navy (F), cut:

- (1) 1 ½" x WOF strip. Sub-cut strip into (2) 1 ½" x 8 ½" strips.
- (2) 1 ½" x 34 ½" strips.
- (1) 1 ½" x WOF strip. Sub-cut strip into (2) 1 ½" x 20 ½"
- (3) 1 ½" x WOF strips. Sew the strips together end to end with diagonal seams and cut (2) 1 ½" x 46 ½" strips.
- See instructions to cut (2) Small Stars.

#### From the Denim Texture - Dark Blue (I), cut:

• See instructions to cut (2) small stars.

#### From the Vine Allover - Red (J), cut:

• See instructions to cut (2) small stars.

#### From the Star Ditzy - Royal Blue (K), cut:

• See instructions to cut (2) small stars.