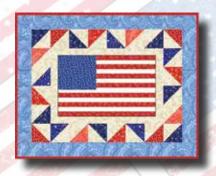

#### Place Mat Materials (6 place mats)

| 1 panel              | Flag Panel - Red/Blue (A)          | 9940P-87  |
|----------------------|------------------------------------|-----------|
| 1 yard               | Stars w/Swirl - Cream (B)          | 9813XW-44 |
| 1/4 yard             | Vine Allover - Navy (C)            | 9943-77   |
| 1/8 yard             | Star Ditzy - Red (D)               | 9944-88   |
| 1/8 yard             | Vine Allover - Red (E)             | 9943-88   |
| 1/4 yard             | Stars w/Swirl - Navy (F)           | 9813XW-77 |
| 1/8 yard             | Allover Paisley - Red (G)          | 9945-88   |
| <sup>2</sup> ∕₃ yard | Allover Paisley - Royal Blue (H)   | 9945-71   |
| 1 yard               | Denim Texture - Red (I)            | 6647-88*  |
| 2 yards              | Paisley Ombre - Red/Blue (Backing) | 9941-87   |

#### From the Flag Panel - Red/Blue (A):

• Fussy cut (6) 11" x 7" block, each centered on a flag.

#### **Place Mat Sewing Instructions**

21. Sew (1) 1 3/4" x 7" Fabric B strip to each side of (1) 11" x 7" Fabric A block. Sew (1) 1 3/4" x 13 1/2" Fabric B strip to the top and to the bottom of the Fabric A block. Trim the block to measure 12 ½" x 8 ½" to make one A block (Fig. 12). Repeat to make (6) A blocks total.