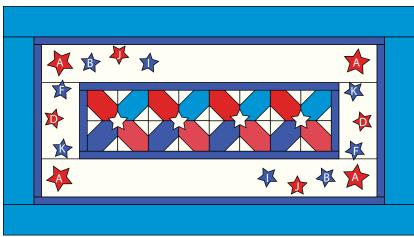

make 4

Fig. 7

7. Sew (1) A Block, (1) B block, (1) C block and (1) D block together to make (1) pieced Block (Fig. 8). Repeat to make (4) pieced Blocks total.

- 8. Following the manufacturer's instructions, trace the listed number of each template onto the paper side of the fusible web. Roughly cut out each template about 1/8" outside the drawn lines.
- 9. Press each template onto the wrong side of the fabrics as listed on the templates. Cut out each template on the drawn lines. make 4
- 10. Refer to the quilt photo to arrange and press (1) Fabric E small star into the center of each pieced Block (Fig. 9).

- 11. Finish the raw edges of each star with a decorative stitch such as a buttonhole or satin stitch to complete the (4) Star Blocks.
- 12. Sew the (4) Star Blocks together to make the Center Block.

#### **Runner Top Assembly**

(Refer to the Figure 10 while assembling.)

- 13. Sew (1) 1 ½" x 8 ½" Fabric F strip to each side of the Center Block. Sew (1) 1 ½" x 34 ½" Fabric F strip to the top and to the bottom of the Center Block.
- 14. Sew (1) 5 ½" x 10 ½" Fabric G strip to each side of the Center Block. Sew (1) 5 ½" x 44 ½" Fabric G strip to the top and to the bottom of the Center Block.
- 15. Sew (1) 1 ½" x 20 ½" Fabric F strip to each side of the Center Block. Sew (1) 1 ½" x 46 ½" Fabric F strip to the top and to the bottom of the Center Block.
- 16. Sew (1) 4 ½" x 22 ½" Fabric H strip to each side of the Center Block. Sew (1) 4 ½" x 54 ½" Fabric H strip to the top and to the bottom of the Center Block to make the runner
- 17. Repeat Steps 8-11 and press the remaining stars onto the runner top as shown in Figure 11.
- 18. Layer and quilt as desired.
- 19. Sew the (5) 2 ½" x WOF Fabric L strips together, end to end with 45-degree seams, to make the binding. Fold this long strip in half lengthwise with wrong sides together and press.
- 20. Bind as desired.