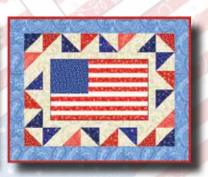

#### Place Mat Materials (6 place mats)

| 1 panel              | Flag Panel - Red/Blue (A)          | 9940P-87  |
|----------------------|------------------------------------|-----------|
| 1 yard               | Stars w/Swirl - Cream (B)          | 9813XW-44 |
| 1/4 yard             | Vine Allover - Navy (C)            | 9943-77   |
| 1/8 yard             | Star Ditzy - Red (D)               | 9944-88   |
| 1/8 yard             | Vine Allover - Red (E)             | 9943-88   |
| 1/4 yard             | Stars w/Swirl - Navy (F)           | 9813XW-77 |
| 1/8 yard             | Allover Paisley - Red (G)          | 9945-88   |
| <sup>2</sup> ∕₃ yard | Allover Paisley - Royal Blue (H)   | 9945-71   |
| 1 yard               | Denim Texture - Red (I)            | 6647-88*  |
| 2 yards              | Paisley Ombre - Red/Blue (Backing) | 9941-87   |

#### From the Flag Panel - Red/Blue (A):

• Fussy cut (6) 11" x 7" block, each centered on a flag.

#### **Place Mat Sewing Instructions**

21. Sew (1) 1 3/4" x 7" Fabric B strip to each side of (1) 11" x 7" Fabric A block. Sew (1) 1 3/4" x 13 1/2" Fabric B strip to the top and to the bottom of the Fabric A block. Trim the block to measure 12 ½" x 8 ½" to make one A block (Fig. 12). Repeat to make (6) A blocks total.