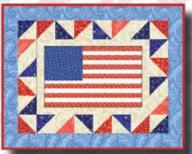

#### Place Mat Materials (6 place mats)

| 1 panel              | Flag Panel - Red/Blue (A)          | 9940P-87  |
|----------------------|------------------------------------|-----------|
| 1 yard               | Stars w/Swirl - Cream (B)          | 9813XW-44 |
| 1/4 yard             | Vine Allover - Navy (C)            | 9943-77   |
| 1/8 yard             | Star Ditzy - Red (D)               | 9944-88   |
| 1/8 yard             | Vine Allover - Red (E)             | 9943-88   |
| 1/4 yard             | Stars w/Swirl - Navy (F)           | 9813XW-77 |
| 1/8 yard             | Allover Paisley - Red (G)          | 9945-88   |
| <sup>2</sup> ∕₃ yard | Allover Paisley - Royal Blue (H)   | 9945-71   |
| 1 yard               | Denim Texture - Red (I)            | 6647-88*  |
| 2 yards              | Paisley Ombre - Red/Blue (Backing) | 9941-87   |

#### From the Flag Panel - Red/Blue (A):

• Fussy cut (6) 11" x 7" block, each centered on a flag.

#### **Place Mat Sewing Instructions**

21. Sew (1) 1 3/4" x 7" Fabric B strip to each side of (1) 11" x 7" Fabric A block. Sew (1) 1 3/4" x 13 1/2" Fabric B strip to the top and to the bottom of the Fabric A block. Trim the block to measure 12 ½" x 8 ½" to make one A block (Fig. 12). Repeat to make (6) A blocks total.