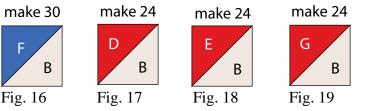

4. Repeat Steps 1-2 using (4) 4 ½" Fabric B squares and (8) 2 1/2" Fabric E squares to make (4) B blocks (Fig. 5).

Fig. 5

### Page 2

- 5. Repeat Steps 1-2 using (4) 4 ½" Fabric C squares and (8) 2 ½ Fabric E squares to make (4) C blocks (Fig. 6).
- 6. Repeat Steps 1-2 using (4) 4 ½" Fabric D squares and (8) 2 ½" Fabric E squares to make (4) D blocks (Fig. 7).

make 4

Fig. 7

7. Sew (1) A Block, (1) B block, (1) C block and (1) D block together to make (1) pieced Block (Fig. 8). Repeat to make (4) pieced Blocks total.

- 8. Following the manufacturer's instructions, trace the listed number of each template onto the paper side of the fusible web. Roughly cut out each template about 1/8" outside the drawn lines.
- 9. Press each template onto the wrong side of the fabrics as listed on the templates. Cut out each template on the drawn lines. make 4
- 10. Refer to the quilt photo to arrange and press (1) Fabric E small star into the center of each pieced Block (Fig. 9).