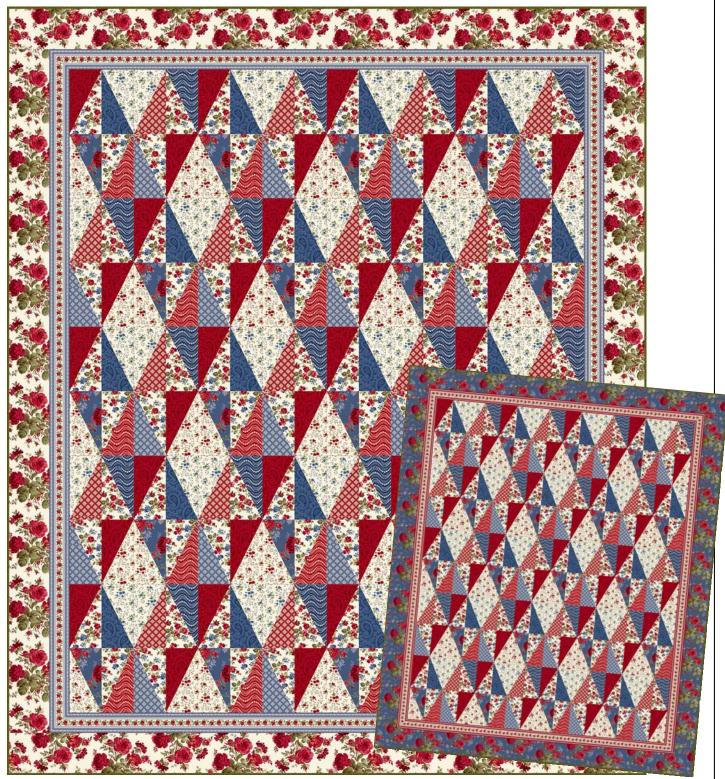

## Red and Blue...and Roses, Too!

MARCUS ••• Fabrics.

Fabric by Faye Burgos

**Diamonds Quilts** 

Fabric Requirements & Cutting Instructions

## Version 1 — Cream Border

TEMPLATES - Page 6 and 7

| Fabric A- Paisley – Red<br>Cut forty Template 1 triangles.                                                                                                                                                   | 8400-0511                               | 7/8 yard                                                                                                                |  |  |
|--------------------------------------------------------------------------------------------------------------------------------------------------------------------------------------------------------------|-----------------------------------------|-------------------------------------------------------------------------------------------------------------------------|--|--|
| Fabric B- Packed Flowers – Cream<br>Cut forty Template 1 triangles.<br>Cut forty Template 2 triangles.                                                                                                       | 8401-0511                               | 1 5/8 yards                                                                                                             |  |  |
| Fabric C- Paisley – Blue<br>Cut twenty Template 2 triangles.                                                                                                                                                 | 8400-0510                               | 5/8 yard                                                                                                                |  |  |
| Fabric D- Buds – Blue/Cream<br>Cut twenty Template 1 triangles.<br>Cut twenty Template 2 triangles.                                                                                                          | 8398-0571                               | 1 1/8 yards                                                                                                             |  |  |
| Fabric E- Large Floral – Blue<br>Cut twenty Template 2 triangles.                                                                                                                                            | 8393-0510                               | 5/8 yard                                                                                                                |  |  |
| Fabric F- Buds – Red/Cream<br>Cut twenty Template 1 triangles.<br>Cut twenty Template 2 triangles.                                                                                                           | 8398-0511                               | 1 1/8 yards                                                                                                             |  |  |
| Fabric G- Wave – Red<br>Cut twenty Template 1 triangles.                                                                                                                                                     | 8395-0511                               | 5/8 yard                                                                                                                |  |  |
| Fabric H- Tiles – Blue<br>Cut twenty Template 2 triangles.                                                                                                                                                   | 8399-0510                               | 5/8 yard                                                                                                                |  |  |
| Fabric I- Wave – Blue<br>Cut twenty Template 2 triangles.                                                                                                                                                    | 8395-0510                               | 5/8 yard                                                                                                                |  |  |
| Fabric J- Tiles – Red<br>Cut twenty Template 1 triangles.                                                                                                                                                    | 8399-0511                               | 5/8 yard                                                                                                                |  |  |
| Fabric K- Stripe – Blue8394-05102 1/2 yardsFussy cut two 3" x 89" length of fabric (LOF) strips, each centered on the strip of roses.Fussy cut two 3" x 73" LOF strips, each centered on the strip of roses. |                                         |                                                                                                                         |  |  |
| Fabric L- Leaves – Green<br>Cut nine 2 1/2" x WOF strips for the bindin                                                                                                                                      | <b>8396-0514</b><br>g.                  | 3/4 yard                                                                                                                |  |  |
|                                                                                                                                                                                                              |                                         | <b>1 1/2 yards</b><br>iagonal seams and cut two 5 ½" x 85 ½" strips.<br>liagonal seams and cut two 5 ½" x 79 ½" strips. |  |  |
| Backing- Large Floral – Cream<br>Cut three 87" x WOF strips. Sew together                                                                                                                                    | 8393-0511<br>and trim to make one 87" x | <b>7 1/4 yards</b><br>103″ back.                                                                                        |  |  |

continued

Fabric Requirements & Cutting Instructions

|                                                                                                                                                                                                                                                                                                                   |           | TEMPLATES - Page 6 and 7 |  |  |
|-------------------------------------------------------------------------------------------------------------------------------------------------------------------------------------------------------------------------------------------------------------------------------------------------------------------|-----------|--------------------------|--|--|
| Version 2 - Blue Border                                                                                                                                                                                                                                                                                           |           |                          |  |  |
| Fabric A- Paisley – Red<br>Cut forty Template 1 triangles.                                                                                                                                                                                                                                                        | 8400-0511 | 7/8 yard                 |  |  |
| Fabric B- Packed Flowers – Cream<br>Cut forty Template 1 triangles.<br>Cut forty Template 2 triangles.                                                                                                                                                                                                            | 8401-0511 | 1 5/8 yards              |  |  |
| Fabric C- Paisley – Blue<br>Cut twenty Template 2 triangles.                                                                                                                                                                                                                                                      | 8400-0510 | 5/8 yard                 |  |  |
| Fabric D- Buds – Blue/Cream<br>Cut twenty Template 1 triangles.<br>Cut twenty Template 2 triangles.                                                                                                                                                                                                               | 8398-0571 | 1 1/8 yards              |  |  |
| Fabric E- Large Floral – Blue8393-05102 yardsCut five 5 ½" x WOF strips.Sew the strips together end to end with diagonal seams and cut two 5 ½" x 85 ½" strips.Cut four 5 ½" x WOF strips.Sew the strips together end to end with diagonal seams and cut two 5 ½" x 79 ½" strips.Cut twenty Template 2 triangles. |           |                          |  |  |
| Fabric F- Buds – Red/Cream<br>Cut twenty Template 1 triangles.<br>Cut twenty Template 2 triangles.                                                                                                                                                                                                                | 8398-0511 | 1 1/8 yards              |  |  |
| Fabric G- Wave – Red<br>Cut twenty Template 1 triangles.                                                                                                                                                                                                                                                          | 8395-0511 | 5/8 yard                 |  |  |
| Fabric H- Tiles – Blue<br>Cut twenty Template 2 triangles.                                                                                                                                                                                                                                                        | 8399-0510 | 5/8 yard                 |  |  |
| Fabric I- Wave – Blue<br>Cut twenty Template 2 triangles.                                                                                                                                                                                                                                                         | 8395-0510 | 5/8 yard                 |  |  |
| Fabric J- Tiles – Red<br>Cut twenty Template 1 triangles.                                                                                                                                                                                                                                                         | 8399-0511 | 5/8 yard                 |  |  |