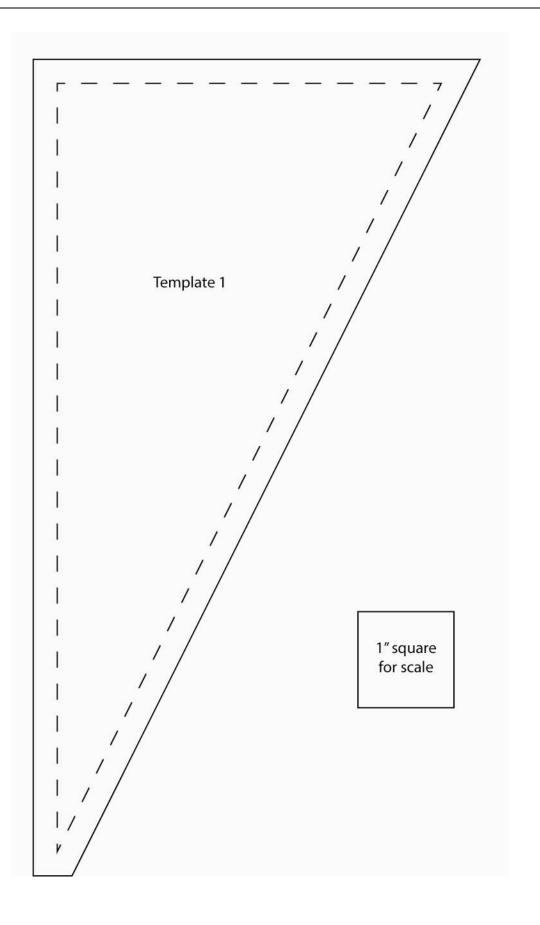

## Version 1 — Cream Border

TEMPLATES - Page 6 and 7

| Fabric A- Paisley – Red<br>Cut forty Template 1 triangles.                                                                                                                                                   | 8400-0511                               | 7/8 yard                                                                                                                |  |  |
|--------------------------------------------------------------------------------------------------------------------------------------------------------------------------------------------------------------|-----------------------------------------|-------------------------------------------------------------------------------------------------------------------------|--|--|
| Fabric B- Packed Flowers – Cream<br>Cut forty Template 1 triangles.<br>Cut forty Template 2 triangles.                                                                                                       | 8401-0511                               | 1 5/8 yards                                                                                                             |  |  |
| Fabric C- Paisley – Blue<br>Cut twenty Template 2 triangles.                                                                                                                                                 | 8400-0510                               | 5/8 yard                                                                                                                |  |  |
| Fabric D- Buds – Blue/Cream<br>Cut twenty Template 1 triangles.<br>Cut twenty Template 2 triangles.                                                                                                          | 8398-0571                               | 1 1/8 yards                                                                                                             |  |  |
| Fabric E- Large Floral – Blue<br>Cut twenty Template 2 triangles.                                                                                                                                            | 8393-0510                               | 5/8 yard                                                                                                                |  |  |
| Fabric F- Buds – Red/Cream<br>Cut twenty Template 1 triangles.<br>Cut twenty Template 2 triangles.                                                                                                           | 8398-0511                               | 1 1/8 yards                                                                                                             |  |  |
| Fabric G- Wave – Red<br>Cut twenty Template 1 triangles.                                                                                                                                                     | 8395-0511                               | 5/8 yard                                                                                                                |  |  |
| Fabric H- Tiles – Blue<br>Cut twenty Template 2 triangles.                                                                                                                                                   | 8399-0510                               | 5/8 yard                                                                                                                |  |  |
| Fabric I- Wave – Blue<br>Cut twenty Template 2 triangles.                                                                                                                                                    | 8395-0510                               | 5/8 yard                                                                                                                |  |  |
| Fabric J- Tiles – Red<br>Cut twenty Template 1 triangles.                                                                                                                                                    | 8399-0511                               | 5/8 yard                                                                                                                |  |  |
| Fabric K- Stripe – Blue8394-05102 1/2 yardsFussy cut two 3" x 89" length of fabric (LOF) strips, each centered on the strip of roses.Fussy cut two 3" x 73" LOF strips, each centered on the strip of roses. |                                         |                                                                                                                         |  |  |
| Fabric L- Leaves – Green<br>Cut nine 2 1/2" x WOF strips for the bindin                                                                                                                                      | <b>8396-0514</b><br>g.                  | 3/4 yard                                                                                                                |  |  |
|                                                                                                                                                                                                              |                                         | <b>1 1/2 yards</b><br>iagonal seams and cut two 5 ½" x 85 ½" strips.<br>liagonal seams and cut two 5 ½" x 79 ½" strips. |  |  |
| Backing- Large Floral – Cream<br>Cut three 87" x WOF strips. Sew together                                                                                                                                    | 8393-0511<br>and trim to make one 87" x | <b>7 1/4 yards</b><br>103″ back.                                                                                        |  |  |

## **Block Assembly**

- 1. Follow Figure 1 and sew one Fabric A-Template 1 triangle and one Fabric B-Template 1 triangle together along the long side. Press the triangles open to make one Unit 1 block. Repeat to make twenty Unit 1 blocks total.
- 2. Repeat Step 1 using twenty Fabric B-Template 1 triangles and twenty Fabric G-Template 1 triangles to make twenty Unit 2 blocks (Fig. 2).
- 3. Repeat Step 1 using twenty Fabric C-Template 2 triangles and twenty Fabric D-Template 2 triangles to make twenty Unit 3 blocks (Fig. 3).
- 4. Repeat Step 1 using twenty Fabric F-Template 2 triangles and twenty Fabric E-Template 2 triangles to make twenty Unit 4 blocks (Fig. 4).
- 5. Repeat Step 1 using twenty Fabric D-Template 1 triangles and twenty Fabric J-Template 1 triangles to make twenty Unit 5 blocks (Fig. 5).
- 6. Repeat Step 1 using twenty Fabric A-Template 1 triangles and twenty Fabric F-Template 1 triangles to make twenty Unit 6 blocks (Fig. 6).
- 7. Repeat Step 1 using twenty Fabric B-Template 2 triangles and twenty Fabric I-Template 2 triangles to make twenty Unit 7 blocks (Fig. 7).
- 8. Repeat Step 1 using twenty Fabric H-Template 2 triangles and twenty Fabric B-Template 2 triangles to make twenty Unit 8 blocks (Fig. 8).
- Sew one Unit 1 block to the left side of one Unit 3 block to make the top row. Sew one Unit 4 block to the left side of one Unit 2 block to make the bottom row. Sew the two rows together to make one Block One rectangle (Fig. 9). Repeat to make twenty Block One rectangles total. Pay attention to the orientation of the units.
- Sew one Unit 5 block to the left side of one Unit 7 block to make the top row. Sew one Unit 8 block to the left side of one Unit 6 block to make the bottom row. Sew the two rows together to make one Block Two rectangle (Fig. 10). Repeat to make twenty Block Two rectangles total. Pay attention to the orientation of the units.