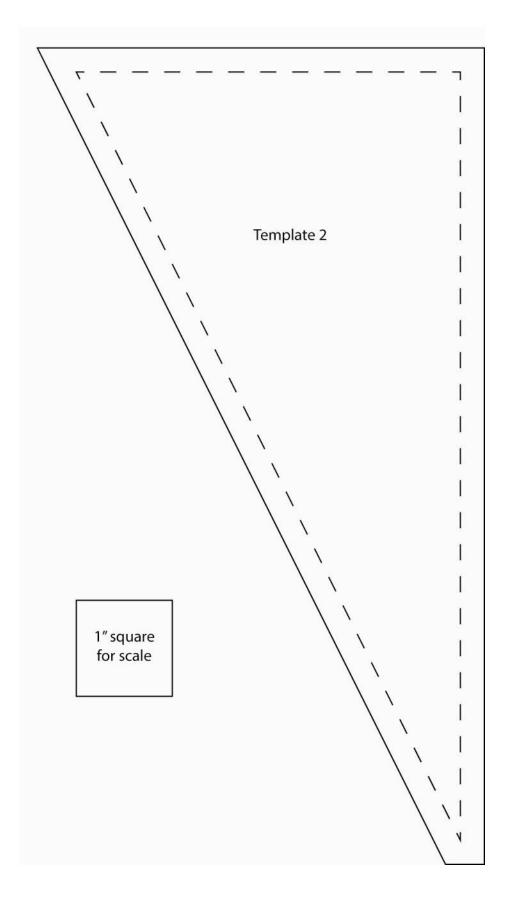

## Version 1 — Cream Border

TEMPLATES - Page 6 and 7

| Fabric A- Paisley – Red<br>Cut forty Template 1 triangles.                                                                                                                                                   | 8400-0511                               | 7/8 yard                                                                                                                |  |  |
|--------------------------------------------------------------------------------------------------------------------------------------------------------------------------------------------------------------|-----------------------------------------|-------------------------------------------------------------------------------------------------------------------------|--|--|
| Fabric B- Packed Flowers – Cream<br>Cut forty Template 1 triangles.<br>Cut forty Template 2 triangles.                                                                                                       | 8401-0511                               | 1 5/8 yards                                                                                                             |  |  |
| Fabric C- Paisley – Blue<br>Cut twenty Template 2 triangles.                                                                                                                                                 | 8400-0510                               | 5/8 yard                                                                                                                |  |  |
| Fabric D- Buds – Blue/Cream<br>Cut twenty Template 1 triangles.<br>Cut twenty Template 2 triangles.                                                                                                          | 8398-0571                               | 1 1/8 yards                                                                                                             |  |  |
| Fabric E- Large Floral – Blue<br>Cut twenty Template 2 triangles.                                                                                                                                            | 8393-0510                               | 5/8 yard                                                                                                                |  |  |
| Fabric F- Buds – Red/Cream<br>Cut twenty Template 1 triangles.<br>Cut twenty Template 2 triangles.                                                                                                           | 8398-0511                               | 1 1/8 yards                                                                                                             |  |  |
| Fabric G- Wave – Red<br>Cut twenty Template 1 triangles.                                                                                                                                                     | 8395-0511                               | 5/8 yard                                                                                                                |  |  |
| Fabric H- Tiles – Blue<br>Cut twenty Template 2 triangles.                                                                                                                                                   | 8399-0510                               | 5/8 yard                                                                                                                |  |  |
| Fabric I- Wave – Blue<br>Cut twenty Template 2 triangles.                                                                                                                                                    | 8395-0510                               | 5/8 yard                                                                                                                |  |  |
| Fabric J- Tiles – Red<br>Cut twenty Template 1 triangles.                                                                                                                                                    | 8399-0511                               | 5/8 yard                                                                                                                |  |  |
| Fabric K- Stripe – Blue8394-05102 1/2 yardsFussy cut two 3" x 89" length of fabric (LOF) strips, each centered on the strip of roses.Fussy cut two 3" x 73" LOF strips, each centered on the strip of roses. |                                         |                                                                                                                         |  |  |
| Fabric L- Leaves – Green<br>Cut nine 2 1/2" x WOF strips for the bindin                                                                                                                                      | <b>8396-0514</b><br>g.                  | 3/4 yard                                                                                                                |  |  |
|                                                                                                                                                                                                              |                                         | <b>1 1/2 yards</b><br>iagonal seams and cut two 5 ½" x 85 ½" strips.<br>liagonal seams and cut two 5 ½" x 79 ½" strips. |  |  |
| Backing- Large Floral – Cream<br>Cut three 87" x WOF strips. Sew together                                                                                                                                    | 8393-0511<br>and trim to make one 87" x | <b>7 1/4 yards</b><br>103″ back.                                                                                        |  |  |

## **Block Assembly**

- 1. Follow Figure 1 and sew one Fabric A-Template 1 triangle and one Fabric B-Template 1 triangle together along the long side. Press the triangles open to make one Unit 1 block. Repeat to make twenty Unit 1 blocks total.
- 2. Repeat Step 1 using twenty Fabric B-Template 1 triangles and twenty Fabric G-Template 1 triangles to make twenty Unit 2 blocks (Fig. 2).
- 3. Repeat Step 1 using twenty Fabric C-Template 2 triangles and twenty Fabric D-Template 2 triangles to make twenty Unit 3 blocks (Fig. 3).
- 4. Repeat Step 1 using twenty Fabric F-Template 2 triangles and twenty Fabric E-Template 2 triangles to make twenty Unit 4 blocks (Fig. 4).
- 5. Repeat Step 1 using twenty Fabric D-Template 1 triangles and twenty Fabric J-Template 1 triangles to make twenty Unit 5 blocks (Fig. 5).
- 6. Repeat Step 1 using twenty Fabric A-Template 1 triangles and twenty Fabric F-Template 1 triangles to make twenty Unit 6 blocks (Fig. 6).
- 7. Repeat Step 1 using twenty Fabric B-Template 2 triangles and twenty Fabric I-Template 2 triangles to make twenty Unit 7 blocks (Fig. 7).
- 8. Repeat Step 1 using twenty Fabric H-Template 2 triangles and twenty Fabric B-Template 2 triangles to make twenty Unit 8 blocks (Fig. 8).
- Sew one Unit 1 block to the left side of one Unit 3 block to make the top row. Sew one Unit 4 block to the left side of one Unit 2 block to make the bottom row. Sew the two rows together to make one Block One rectangle (Fig. 9). Repeat to make twenty Block One rectangles total. Pay attention to the orientation of the units.
- Sew one Unit 5 block to the left side of one Unit 7 block to make the top row. Sew one Unit 8 block to the left side of one Unit 6 block to make the bottom row. Sew the two rows together to make one Block Two rectangle (Fig. 10). Repeat to make twenty Block Two rectangles total. Pay attention to the orientation of the units.