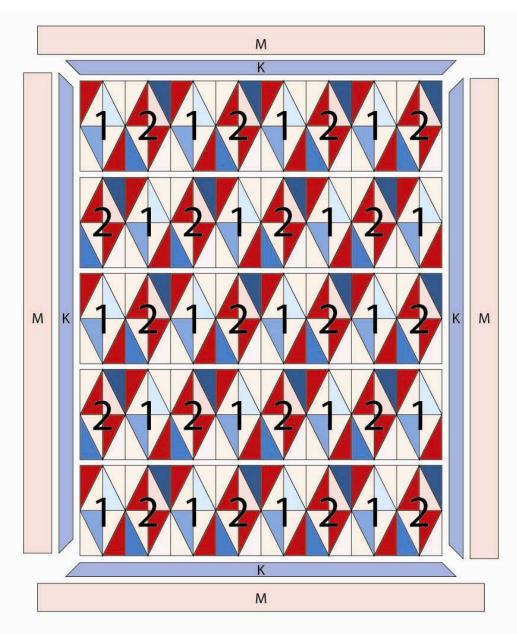

## Quilt Assembly (refer to the quilt layout while assembling the quilt top)

- 11. Sew (4) Block One rectangles and four Block Two rectangles together, alternating them, to make Row One. Repeat to make Rows Three and Five.
- 12. Sew (4) Block Two rectangles and four Block One rectangles together, alternating them, to make Row Two. Repeat to make Row Four.
- 13. Sew the five rows together to make the Center Block.
- 14. Center one 3" x 89" Fabric K strip (Blue for Version 1 and red for Version 2) on one side of the Center Block and pin in place. Start sewing the strip a ¼" from the top edge of the block and stop a ¼" from the bottom edge. DO NOT TRIM THE EXCESS. Repeat with the opposite side.
- Repeat Step 14 to sew one 3" x 73" Fabric K strip (Blue for Version 1 and Red for Version 2) to the top and to the bottom of the Center Block, making sure to stop and start ¼" away from each end of the block. To miter each corner, fold the Center Block on a diagonal, wrong side together. This should line up the strips from adjacent sides (Fig. 11).
  Starting at the sewn seam (represented by the arrow in Figure 11), draw a 45-degree line to the edge of the fabric.
- 16. Starting at the sewn seam (repression) Sew on the drawn line. Trim the excess fabric leaving a ¼" seam. Repeat this step with the remaining corners.
- 17. Sew one 5 ½" x 85 ½" Fabric M strip (Fabric E for Version 2) to each side of the Center Block. Sew one 5 ½" x 79 ½" Fabric M strip (Fabric E for Version 2) to the top and to the bottom of the Center Block to make the quilt top.
- 18. Layer and quilt as desired.
- Sew the nine 2 ½" x WOF Fabric L strips together, end to end with 45° seams, to make the binding. Fold this long strip in half, lengthwise with wrong sides together, and press.
- 20. Bind as desired.