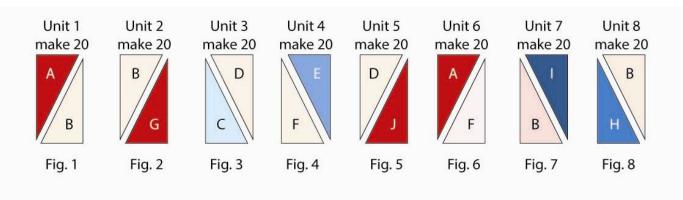

## **Block Assembly**

- 1. Follow Figure 1 and sew one Fabric A-Template 1 triangle and one Fabric B-Template 1 triangle together along the long side. Press the triangles open to make one Unit 1 block. Repeat to make twenty Unit 1 blocks total.
- 2. Repeat Step 1 using twenty Fabric B-Template 1 triangles and twenty Fabric G-Template 1 triangles to make twenty Unit 2 blocks (Fig. 2).
- 3. Repeat Step 1 using twenty Fabric C-Template 2 triangles and twenty Fabric D-Template 2 triangles to make twenty Unit 3 blocks (Fig. 3).
- 4. Repeat Step 1 using twenty Fabric F-Template 2 triangles and twenty Fabric E-Template 2 triangles to make twenty Unit 4 blocks (Fig. 4).
- 5. Repeat Step 1 using twenty Fabric D-Template 1 triangles and twenty Fabric J-Template 1 triangles to make twenty Unit 5 blocks (Fig. 5).
- 6. Repeat Step 1 using twenty Fabric A-Template 1 triangles and twenty Fabric F-Template 1 triangles to make twenty Unit 6 blocks (Fig. 6).
- 7. Repeat Step 1 using twenty Fabric B-Template 2 triangles and twenty Fabric I-Template 2 triangles to make twenty Unit 7 blocks (Fig. 7).
- 8. Repeat Step 1 using twenty Fabric H-Template 2 triangles and twenty Fabric B-Template 2 triangles to make twenty Unit 8 blocks (Fig. 8).
- Sew one Unit 1 block to the left side of one Unit 3 block to make the top row. Sew one Unit 4 block to the left side of one Unit 2 block to make the bottom row. Sew the two rows together to make one Block One rectangle (Fig. 9). Repeat to make twenty Block One rectangles total. Pay attention to the orientation of the units.
- Sew one Unit 5 block to the left side of one Unit 7 block to make the top row. Sew one Unit 8 block to the left side of one Unit 6 block to make the bottom row. Sew the two rows together to make one Block Two rectangle (Fig. 10). Repeat to make twenty Block Two rectangles total. Pay attention to the orientation of the units.