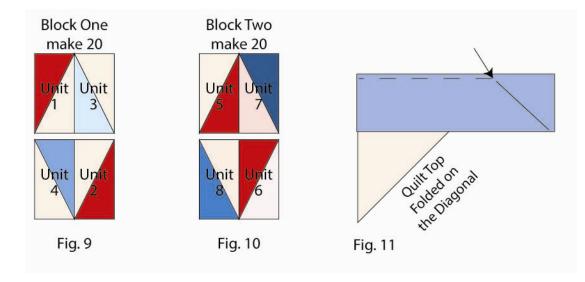

## **Block Assembly**

- 1. Follow Figure 1 and sew one Fabric A-Template 1 triangle and one Fabric B-Template 1 triangle together along the long side. Press the triangles open to make one Unit 1 block. Repeat to make twenty Unit 1 blocks total.
- 2. Repeat Step 1 using twenty Fabric B-Template 1 triangles and twenty Fabric G-Template 1 triangles to make twenty Unit 2 blocks (Fig. 2).
- 3. Repeat Step 1 using twenty Fabric C-Template 2 triangles and twenty Fabric D-Template 2 triangles to make twenty Unit 3 blocks (Fig. 3).
- 4. Repeat Step 1 using twenty Fabric F-Template 2 triangles and twenty Fabric E-Template 2 triangles to make twenty Unit 4 blocks (Fig. 4).
- 5. Repeat Step 1 using twenty Fabric D-Template 1 triangles and twenty Fabric J-Template 1 triangles to make twenty Unit 5 blocks (Fig. 5).
- 6. Repeat Step 1 using twenty Fabric A-Template 1 triangles and twenty Fabric F-Template 1 triangles to make twenty Unit 6 blocks (Fig. 6).
- 7. Repeat Step 1 using twenty Fabric B-Template 2 triangles and twenty Fabric I-Template 2 triangles to make twenty Unit 7 blocks (Fig. 7).
- 8. Repeat Step 1 using twenty Fabric H-Template 2 triangles and twenty Fabric B-Template 2 triangles to make twenty Unit 8 blocks (Fig. 8).
- Sew one Unit 1 block to the left side of one Unit 3 block to make the top row. Sew one Unit 4 block to the left side of one Unit 2 block to make the bottom row. Sew the two rows together to make one Block One rectangle (Fig. 9). Repeat to make twenty Block One rectangles total. Pay attention to the orientation of the units.
- Sew one Unit 5 block to the left side of one Unit 7 block to make the top row. Sew one Unit 8 block to the left side of one Unit 6 block to make the bottom row. Sew the two rows together to make one Block Two rectangle (Fig. 10). Repeat to make twenty Block Two rectangles total. Pay attention to the orientation of the units.

## Quilt Assembly (refer to the quilt layout while assembling the quilt top)

- 11. Sew (4) Block One rectangles and four Block Two rectangles together, alternating them, to make Row One. Repeat to make Rows Three and Five.
- 12. Sew (4) Block Two rectangles and four Block One rectangles together, alternating them, to make Row Two. Repeat to make Row Four.
- 13. Sew the five rows together to make the Center Block.
- 14. Center one 3" x 89" Fabric K strip (Blue for Version 1 and red for Version 2) on one side of the Center Block and pin in place. Start sewing the strip a ¼" from the top edge of the block and stop a ¼" from the bottom edge. DO NOT TRIM THE EXCESS. Repeat with the opposite side.
- Repeat Step 14 to sew one 3" x 73" Fabric K strip (Blue for Version 1 and Red for Version 2) to the top and to the bottom of the Center Block, making sure to stop and start ¼" away from each end of the block. To miter each corner, fold the Center Block on a diagonal, wrong side together. This should line up the strips from adjacent sides (Fig. 11).
  Starting at the sewn seam (represented by the arrow in Figure 11), draw a 45-degree line to the edge of the fabric.
- 16. Starting at the sewn seam (repression) Sew on the drawn line. Trim the excess fabric leaving a ¼" seam. Repeat this step with the remaining corners.
- 17. Sew one 5 ½" x 85 ½" Fabric M strip (Fabric E for Version 2) to each side of the Center Block. Sew one 5 ½" x 79 ½" Fabric M strip (Fabric E for Version 2) to the top and to the bottom of the Center Block to make the quilt top.
- 18. Layer and quilt as desired.
- Sew the nine 2 ½" x WOF Fabric L strips together, end to end with 45° seams, to make the binding. Fold this long strip in half, lengthwise with wrong sides together, and press.
- 20. Bind as desired.